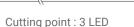

## **Features**

- Wide beam angle, 120degree
- 3M Tape on the back Material
- Can be cut every 3 pc LED along the cut-mark

Colour Rendering Index ≥80