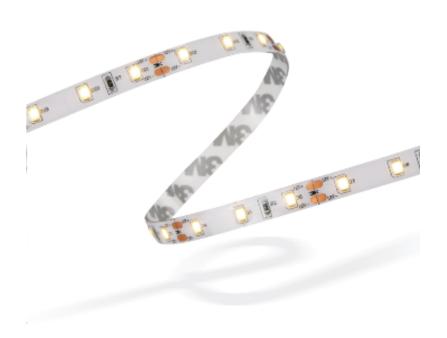

# **Lita** Strip Light

## **Features**

- Wide beam angle, 120degree
- 3M Tape on the back Material
- Can be cut every 3 pc LED along the cut-mark

Colour Rendering Index ≥80

#### **TECHNICAL DATA**

**Product Data** Strip Light

Lamp Type EPISTAR SMD2835 LED

**LED Qty** 60Pcs/Mtr 1.5W/mtr Wattage 3000K **Color Temperature** Rated Luminaire Luminous Flux 100lm/mtr **Rated Luminaire Efficiency** 66.6lm/W

**IP Rating** 65 120° **Beam Angle** DC12V Voltage **Safety Class** Class I 50-60 Hz Frequency Range CRI Ra>80

>0.9 **Power Factor** 

-30°C ~ 50°C **Storage Temperature Operating Temperature** -20°C ~ 40°C

Material 3M Tape on the back

White **Finish** 

50,000 Hours Life Span Warranty 5 Years

**Applications** Outdoors, Residential, Commercial, Hospitality etc.