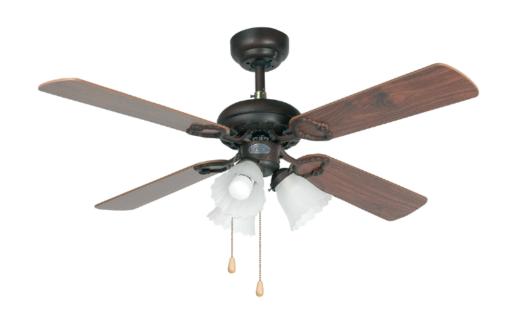

## **Lisboa**Ceiling Fan

## **Features**

- Ceiling fan with light suitable for rooms up to 13m2
- Motor made from steel and blades from mdf wood and translucent glass diffuser
- Operated by pull chain, setted up with 3 dimmable speeds 118/181/235 rpm which correspond to the following consumptions of 27/37/50w.
- This ceiling fan is suitale for inclining roof and to install directly to the roof.

## **TECHNICAL DATA**

Product Data Ceiling Fan

Lamp Type E27x3

Bulb Included No

Transformer Included No

Voltage AC220-240V

 IP Rating
 20

 Safety Class
 Class I