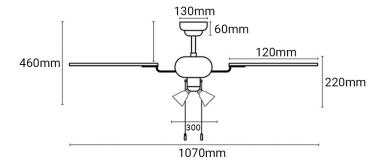

 Length
 1070mm

 Net Width
 1070mm

 Height
 460mm

 Diameter
 Ø1070

 Net Weight
 5.76Kg

 Volume
 0.02140 m3

Material Motor made from steel and blades from

MDF wood with translucent glass