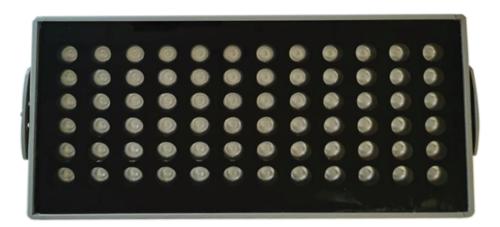

# Piatto Flood light

### Features

- High-strength die-cast aluminum with highdefinition tempered glass structure
- Rotatable mounting base, can be rotated 90° in the vertical direction, easy to adjust the projection angle
- Highly reliable heat dissipation design
- Ultra-low power consumption and long life
- Very good thermal performance

#### **TECHNICAL DATA**

| Product Data                  | Flood Light Module                     |               |
|-------------------------------|----------------------------------------|---------------|
| Lamp Type                     | CREE LED                               |               |
| Driver                        | Meanwell Driver                        | ă (ă          |
| Wattage                       | 150W                                   | LE            |
| Color Temperature             | Blue                                   | L             |
| Rated Luminaire Luminous Flux | 13,500lm                               |               |
| Rated Luminaire Efficiency    | 90lm/W                                 |               |
| IP Rating                     | 66                                     |               |
| Beam Angle                    | 90°                                    |               |
| Voltage                       | AC220-240V                             |               |
| Frequency Range               | 50-60 Hz                               |               |
| CRI                           | Ra>80                                  |               |
| Power Factor                  | >0.8                                   |               |
| Current                       | 600mA                                  |               |
| Ambient Temperature           | -25°C ~ +50°C                          |               |
| IK Rating                     | 08                                     |               |
| Safety Class                  | Class I                                |               |
| Material                      | Die Cast Aluminium with Tempered Glass |               |
| Finish                        | Dark Grey                              |               |
| Life Span                     | 50,000 Hours                           |               |
| Warranty                      | 5 Years                                |               |
| Applications                  | Outdoors, Signage & Billboards, A      | Area lighting |
|                               |                                        |               |