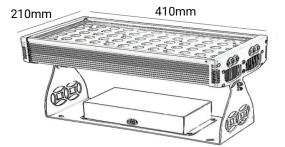

# Piatto Flood light

### Features

- High-strength die-cast aluminum with highdefinition tempered glass structure
- Rotatable mounting base, can be rotated 90° in the vertical direction, easy to adjust the projection angle
- Highly reliable heat dissipation design
- Ultra-low power consumption and long life
- Very good thermal performance

#### **TECHNICAL DATA**

| Product Data                  | Flood Light Module                     |               |
|-------------------------------|----------------------------------------|---------------|
| Lamp Type                     | CREE LED                               |               |
| Driver                        | Meanwell Driver                        | ă (ă          |
| Wattage                       | 150W                                   | LE            |
| Color Temperature             | Blue                                   | L             |
| Rated Luminaire Luminous Flux | 13,500lm                               |               |
| Rated Luminaire Efficiency    | 90lm/W                                 |               |
| IP Rating                     | 66                                     |               |
| Beam Angle                    | 90°                                    |               |
| Voltage                       | AC220-240V                             |               |
| Frequency Range               | 50-60 Hz                               |               |
| CRI                           | Ra>80                                  |               |
| Power Factor                  | >0.8                                   |               |
| Current                       | 600mA                                  |               |
| Ambient Temperature           | -25°C ~ +50°C                          |               |
| IK Rating                     | 08                                     |               |
| Safety Class                  | Class I                                |               |
| Material                      | Die Cast Aluminium with Tempered Glass |               |
| Finish                        | Dark Grey                              |               |
| Life Span                     | 50,000 Hours                           |               |
| Warranty                      | 5 Years                                |               |
| Applications                  | Outdoors, Signage & Billboards, A      | Area lighting |
|                               |                                        |               |