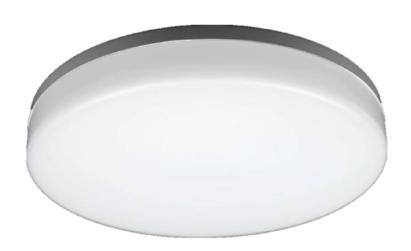

# **Ostra Ceiling light**

## **Features**

• Ostra adopts high lumen SMD2835 LED, high light Surface transmission polycarbonate diffuser with even light output

• It is competitive in quality and price with energy saving more than 75%-90%

#### **TECHNICAL DATA**

**Product Data** Ceiling light

PHILIPS SMD 2835 LED **Lamp Type** 

Driver LIFUD DRIVER

10W Wattage 6000K **Color Temperature** Rated Luminaire Luminous Flux 860lm **Rated Luminaire Efficiency** 86lm/W **IP Rating** 54 120° **Beam Angle** Voltage 230V AC 50-60 Hz **Frequency Range** CRI Ra>80 >0.5 **Power Factor** 

**Operating Temperature** -20°C ~ +40°C Material Polycarbonate Body

**Finish** White

Life Span 50,000 Hours

Warranty 5 Years

**Applications** Residential, Commercial, Hospitality etc.

Α+

230mm