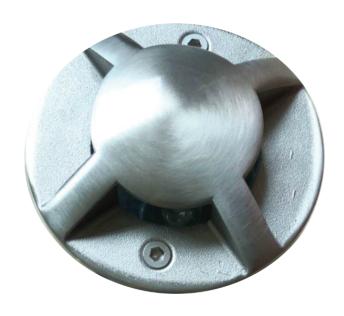

## Tera 4-way Inground Light

## **Features**

• Tera is a 4 way recessed light ideal for edging and \_\_\_\_\_ Recessed highlighting areas of the garden such as decking, steps, and patio areas.

• Made from 304 stainless steel, it is durable with a strong resistance to pitting and rusting

## **TECHNICAL DATA**

**Product Data** Inground light

GU10 Lamp Type **IP Rating** 65 **IK Rating** 80

**Operating Temperature** -20°C~50°C **Safety Class** Class I

Material Stainless steel #304 Finish Stainless Steel