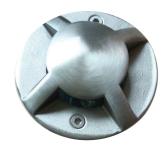

## Tera 4-way Inground Light

## **Features**

• Tera is a 4 way recessed light ideal for edging and \_\_\_\_\_ Recessed highlighting areas of the garden such as decking, steps, and patio areas.

• Made from 304 stainless steel, it is durable with a strong resistance to pitting and rusting

## **TECHNICAL DATA**

**Product Data** Inground light

GU10 Lamp Type **IP Rating** 65 **IK Rating** 80

**Operating Temperature** -20°C~50°C **Safety Class** Class I

Material Stainless steel #304 Finish Stainless Steel