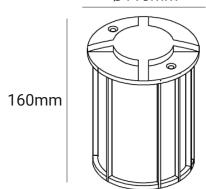

Warranty 3 Years

**Applications** Outdoors, Residential, Commercial, Hospitality etc.

Ø110mm