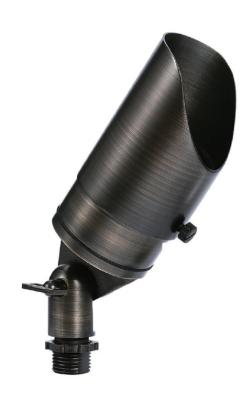

## Stano Spike light

## **Features**

- Heat Resistant convex glass Lens
- Thumb screw on knuckle for easy field adjustment
- Double "O" ring seal for added moisture protection
- Includes ABS ground stake, 1/2" NPT thread, slotted for easy installation

## **TECHNICAL DATA**

**Product Data** Spike Light Lamp Type MR16 Wattage Max 50W. **IP Rating** 65 Voltage DC12V Clear Convex Lens

Socket Bi Pin **Lead Wire** 3FT **IK Rating** 05

Material **Brass Body Finish Bronze** Warranty 10 Years