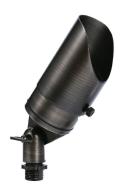

## Stano Spike light

## **Features**

- Heat Resistant convex glass Lens
- Thumb screw on knuckle for easy field adjustment
- Double "O" ring seal for added moisture protection
- Includes ABS ground stake, 1/2" NPT thread, slotted for easy installation

## **TECHNICAL DATA**

**Product Data** Spike Light Lamp Type MR16 Wattage Max 50W. **IP Rating** 65 Voltage DC12V Clear Convex Lens

Socket Bi Pin **Lead Wire** 3FT **IK Rating** 05

Material **Brass Body Finish Bronze** Warranty 10 Years