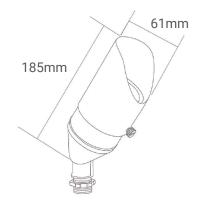

## Stano Spike light

## **Features**

- Heat Resistant convex glass Lens
- Thumb screw on knuckle for easy field adjustment
- Double "O" ring seal for added moisture protection
- Includes ABS ground stake, 1/2" NPT thread, slotted for easy installation

## **TECHNICAL DATA**

**Product Data** Spike Light Lamp Type MR16 Wattage Max 50W. **IP Rating** 65 Voltage DC12V Clear Convex Lens

Socket Bi Pin **Lead Wire** 3FT **IK Rating** 05

Material **Brass Body Finish Bronze** Warranty 10 Years