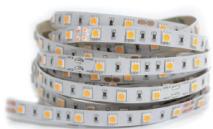

# Faja Strip Light



## **Features**

- Higher lumen efficiency, better sablity, better heat dissipation
- This strip light, which when used with appropriate drivers and controllers provides a superb lighting effect for domestic, retail, commercial or entertainment venues



IP Rating

Colour Rendering Index ≥80





### TECHNICAL DATA SHEET - FAJA - 16422 - STRIP LIGHT











#### **TECHNICAL DATA**

**Product Data** Strip Light

Lamp Type EPISTAR SMD5050

**LED Qty** 60 Pcs/mtr Wattage 9.6W/mtr **Color Temperature** 3000K Rated Luminaire Luminous Flux 1080lm 112.5lm/W **Rated Luminaire Efficiency** 

**IP Rating** 20 120° **Beam Angle** Voltage DC24V 60mA **Output Current Safety Class** Class III

Frequency Range 50-60 Hz CRI Ra>80

**Power Factor** >0.9

**Storage Temperature** -30°C ~ 50°C -20°C ~ 40°C **Operating Temperature** 

Material 3M tape on the back

**Finish** White 50,000 Hours Life Span 5 Years Warranty

**Applications** Residential, Commercial, Hospitality etc.



**LED** 

# 5000mm to o oxo o oxo

Cutting Unit: 6 LED

### **TECHNICAL OPTIONS**

| Wattage           | 7.2W / 14.4W                      |
|-------------------|------------