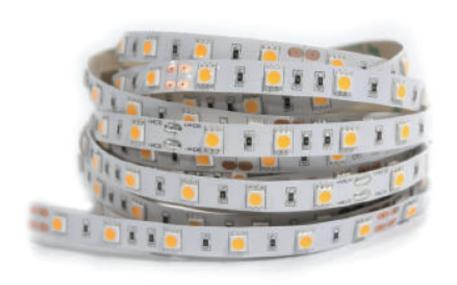

# Faja Strip Light

## **Features**

- Higher lumen efficiency, better sablity, better heat dissipation
- This strip light, which when used with appropriate drivers and controllers provides a superb lighting effect for domestic, retail, commercial or entertainment venues