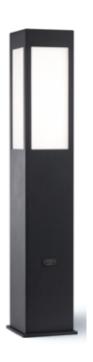

# Paleto Bollard & Pathway light

## **Features**

- Paleto is a comfortable window of light every step of the way.
- Housing: Die Cast aluminum body with a safety glass & screws in stainless steel
- Optional LED color temperature

Colour Rendering Index ≥80

#### **TECHNICAL DATA**

**Product Data Bollard & Pathway light** 

COB LED **Lamp Type** Driver In-Built Driver

24W Wattage 3000K **Color Temperature** Rated Luminaire Luminous Flux 2880lm 120lm/W **Rated Luminaire Efficiency IP Rating** 65