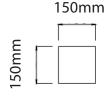

#### **TECHNICAL DATA**

**Product Data Bollard & Pathway light** 

COB LED **Lamp Type** Driver In-Built Driver

24W Wattage 3000K **Color Temperature** Rated Luminaire Luminous Flux 2880lm 120lm/W **Rated Luminaire Efficiency IP Rating** 65