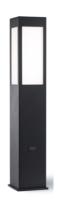

# Paleto Bollard & Pathway light

## **Features**

- Paleto is a comfortable window of light every step of the way.
- Housing: Die Cast aluminum body with a safety glass & screws in stainless steel
- Optional LED color temperature

Colour Rendering Index ≥80

#### **TECHNICAL DATA**

**Product Data Bollard & Pathway light** 

COB LED **Lamp Type** Driver In-Built Driver

24W Wattage 3000K **Color Temperature** Rated Luminaire Luminous Flux 2880lm 120lm/W **Rated Luminaire Efficiency IP Rating** 65