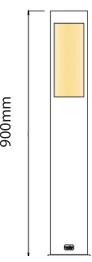

#### **TECHNICAL DATA**

**Product Data Bollard & Pathway light** 

COB LED **Lamp Type** Driver In-Built Driver

24W Wattage 3000K **Color Temperature** Rated Luminaire Luminous Flux 2880lm 120lm/W **Rated Luminaire Efficiency IP Rating** 65