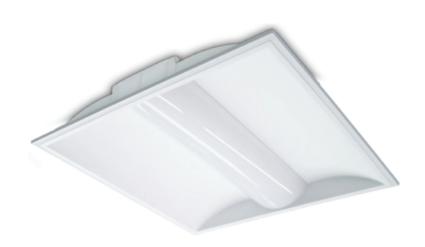

# Plaza Panel light

## **Features**

• Ideal replacement for traditional troffer with over 80% energy saving

- Plastic frame + PC
- Produces a gentle and uniform illumination, offering state of the art energy efficient lighting
- Easy to install making replacement of traditional fixtures simple

#### **TECHNICAL DATA**

**Product Data** Panel light Lamp Type **EPISTAR LED** 

Wattage 35W 4000K **Color Temperature** Rated Luminaire Luminous Flux 3850lm 110lm/W **Rated Luminaire Efficiency IP Rating** 40