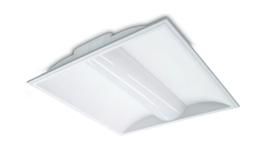

# Plaza Panel light

## **Features**

• Ideal replacement for traditional troffer with over 80% energy saving

- Plastic frame + PC
- Produces a gentle and uniform illumination, offering state of the art energy efficient lighting
- Easy to install making replacement of traditional fixtures simple

#### **TECHNICAL DATA**

**Product Data** Panel light Lamp Type **EPISTAR LED** 

Wattage 35W 4000K **Color Temperature** Rated Luminaire Luminous Flux 3850lm 110lm/W **Rated Luminaire Efficiency IP Rating** 40