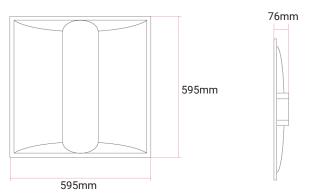

# Plaza Panel light

#### **TECHNICAL DATA**

**Product Data** Panel light Lamp Type **EPISTAR LED** 

Wattage 35W 4000K **Color Temperature** Rated Luminaire Luminous Flux 3850lm 110lm/W **Rated Luminaire Efficiency IP Rating** 40