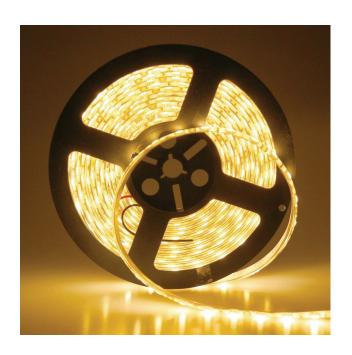

# Cabo Strip Light

# **Features**

- Higher lumen efficiency, better sablity, better heat dissipation
- This strip light, which when used with appropriate drivers and controllers provides a superb lighting effect for domestic, retail, commercial or entertainment venues