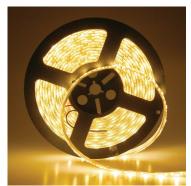

# Cabo Strip Light

# **Features**

- Higher lumen efficiency, better sablity, better heat dissipation
- This strip light, which when used with appropriate drivers and controllers provides a superb lighting effect for domestic, retail, commercial or entertainment venues

Colour Rendering Index ≥80

### **TECHNICAL DATA**

CRI

**Product Data** Strip Light Lamp Type 2835 LED LED Qty 140LED/Mtr Wattage 4.5W/mtr 3000K **Color Temperature** Rated Luminaire Luminous Flux 428lm 95lm/W **Rated Luminaire Efficiency** 