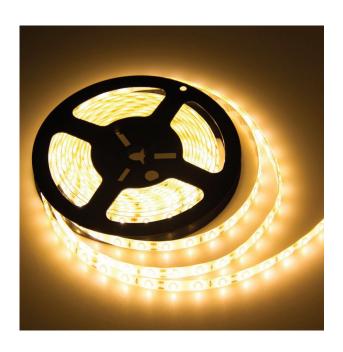

# Veta Strip Light

## **Features**

- Higher lumen efficiency, better sablity, better heat dissipation
- This strip light, which when used with appropriate drivers and controllers provides a superb lighting effect for domestic, retail, commercial or entertainment venues