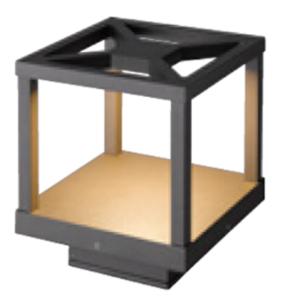

## Warfel Compound Light

### Features

- This compound light can be installed for outdoor use in compound wall and gate pillars
- Very easy to move if needed and looks great anywhere
- Multiple finish available