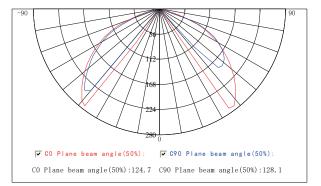

#### **TECHNICAL DATA**

| Product Data               | Compound light                     |                  |
|----------------------------|------------------------------------|------------------|
| Lamp Type                  | Cree LED                           |                  |
| Wattage                    | 12W                                | LED              |
| Color Temperature          | 3000K                              |                  |
| Rated Luminaire Efficiency | 1080lm                             |                  |
| Rated Luminaire Flux       | 90lm/W                             |                  |
| IP Rating                  | 65                                 |                  |
| Beam Angle                 | 360°                               |                  |
| CRI                        | Ra>80                              |                  |
| Power Factor               | >0.9                               |                  |
| Output Current             | 300mA                              |                  |
| Operating Temperature      | -20°C ~ +50°C                      |                  |
| Safety Class               | Class I                            |                  |
| SDCM (MacAdam)             | <4                                 |                  |
| IK Rating                  | 06                                 |                  |
| Material                   | Aluminum body+ Opal PC Diffuser    |                  |
| Finish                     | Dark Grey                          |                  |
| Life Span                  | 30,000 Hours                       |                  |
| Warranty                   | 3 Years                            |                  |
| Applications               | Outdoors, Residential, Commercial, | Hospitality etc. |
|                            |                                    |                  |