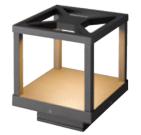

## Warfel Compound Light

### Features

- This compound light can be installed for outdoor use in compound wall and gate pillars
- Very easy to move if needed and looks great anywhere
- Multiple finish available