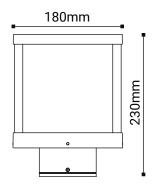

### TECHNICAL DATA SHEET - WARFEL - 14473 - COMPOUND LIGHT

#### **TECHNICAL DATA**

| Product Data               | Compound light                     |                  |
|----------------------------|------------------------------------|------------------|
| Lamp Type                  | Cree LED                           |                  |
| Wattage                    | 12W                                | LED              |
| Color Temperature          | 3000K                              |                  |
| Rated Luminaire Efficiency | 1080lm                             |                  |
| Rated Luminaire Flux       | 90lm/W                             |                  |
| IP Rating                  | 65                                 |                  |
| Beam Angle                 | 360°                               |                  |
| CRI                        | Ra>80                              |                  |
| Power Factor               | >0.9                               |                  |
| Output Current             | 300mA                              |                  |
| Operating Temperature      | -20°C ~ +50°C                      |                  |
| Safety Class               | Class I                            |                  |
| SDCM (MacAdam)             | <4                                 |                  |
| IK Rating                  | 06                                 |                  |
| Material                   | Aluminum body+ Opal PC Diffuser    |                  |
| Finish                     | Dark Grey                          |                  |
| Life Span                  | 30,000 Hours                       |                  |
| Warranty                   | 3 Years                            |                  |
| Applications               | Outdoors, Residential, Commercial, | Hospitality etc. |
|                            |                                    |                  |