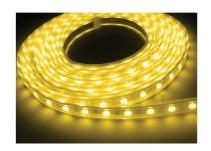

# Rayas Strip Light

## **Features**

- Wide beam angle, 120degree
- Tape & Silicon Casing Material
- Can be cut every 0.05mm along the cut-mark
- This LED strip is dimmable, you can use a dimmer based on PWM technology to dim it

#### **TECHNICAL DATA**

**Product Data** Strip Light Lamp Type 2835 LED **LED Qty** 180LED/mtr Wattage 9W/mtr 3000K **Color Temperature** Rated Luminaire Luminous Flux 765lm **Rated Luminaire Efficiency** 85lm/W **IP Rating** 67 120° **Beam Angle** DC12V Voltage 50-60 Hz **Frequency Range** CRI Ra>80 >0.9 **Power Factor** 

**LED** 

5mtr/Roll Cutting point: 0.05mm