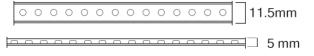

## **Features**

- Wide beam angle, 120degree
- Tape & Silicon Casing Material
- Can be cut every 0.05mm along the cut-mark
- This LED strip is dimmable, you can use a dimmer based on PWM technology to dim it

**LED** 

5mtr/Roll Cutting point: 0.05mm