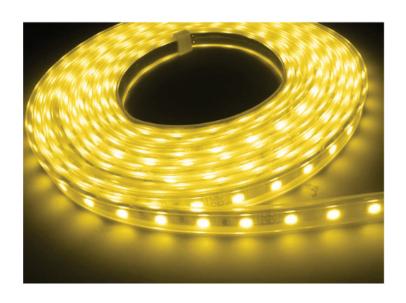

# Rayas Strip Light

## **Features**

- Wide beam angle, 120degree
- Tape & Silicon Casing Material
- Can be cut every 0.05mm along the cut-mark
- This LED strip is dimmable, you can use a dimmer based on PWM technology to dim it

#### **TECHNICAL DATA**

**Product Data** Strip Light Lamp Type 2835 LED **LED Qty** 180LED/mtr Wattage 9W/mtr 3000K **Color Temperature** Rated Luminaire Luminous Flux 765lm **Rated Luminaire Efficiency** 85lm/W **IP Rating** 67 120° **Beam Angle** DC12V Voltage 50-60 Hz **Frequency Range** CRI Ra>80 >0.9 **Power Factor** 

**LED** 

5mtr/Roll Cutting point: 0.05mm