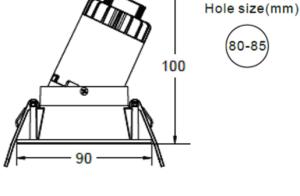

#### **TECHNICAL DATA**

**Product Data** Recessed Spotlight

CREE LED **Lamp Type** Wattage 10W 6000K **Color Temperature** Rated Luminaire Luminous Flux 750lm 75lm/W **Rated Luminaire Efficiency IP Rating** 44 30° **Beam Angle** 

AC220-240V Voltage 50-60 Hz Frequency Range CRI Ra>80 >0.95 **Power Factor** 27-42V **Output Voltage Output Current** 250mA **Max Current** 287mA Safety Class Class II THD ≤ 15%

-20°C ~ +40°C **Operating Temperature** 

**Storage Temperature** 25°C SDCM(MacAdam) < 3

Aluminum body + Clear Glass Material

**Finish** White + Iron Gray 50,000 Hours Life Span Warranty 5 Years

**Applications** Residential, Commercial, Hospitality etc.