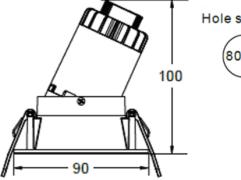

#### **TECHNICAL DATA**

**Product Data** Recessed Spotlight

CREE LED **Lamp Type** Wattage 10W 6000K **Color Temperature** Rated Luminaire Luminous Flux 750lm 75lm/W **Rated Luminaire Efficiency IP Rating** 44 30° **Beam Angle** 

AC220-240V Voltage 50-60 Hz Frequency Range CRI Ra>80 >0.95 **Power Factor** 27-42V **Output Voltage Output Current** 250mA **Max Current** 287mA Safety Class Class II THD ≤ 15%

-20°C ~ +40°C **Operating Temperature** 

**Storage Temperature** 25°C SDCM(MacAdam) < 3

Aluminum body + Clear Glass Material

**Finish** White + Iron Gray 50,000 Hours Life Span Warranty 5 Years

**Applications** Residential, Commercial, Hospitality etc.