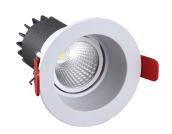

# Genssen Recessed Spotlight

### **Features**

- Aluminium die casting material, improvment of the traditional heat sink, avoid the potential risk from high temperature
- Electrostatic painting surface, keep the color consistency
- Anti glare by deeply placed LED source
- Same size for Adjustable and Fixed model

#### **TECHNICAL DATA**

**Product Data** Recessed Spotlight

CREE LED **Lamp Type** Wattage 10W 6000K **Color Temperature** Rated Luminaire Luminous Flux 750lm 75lm/W **Rated Luminaire Efficiency IP Rating** 44 30° **Beam Angle** 