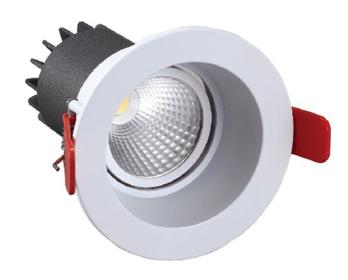

# Genssen Recessed Spotlight

### **Features**

- Aluminium die casting material, improvment of the traditional heat sink, avoid the potential risk from high temperature
- Electrostatic painting surface, keep the color consistency
- Anti glare by deeply placed LED source
- Same size for Adjustable and Fixed model

#### **TECHNICAL DATA**

**Product Data** Recessed Spotlight

CREE LED **Lamp Type** Wattage 10W 6000K **Color Temperature** Rated Luminaire Luminous Flux 750lm 75lm/W **Rated Luminaire Efficiency IP Rating** 44 30° **Beam Angle** 