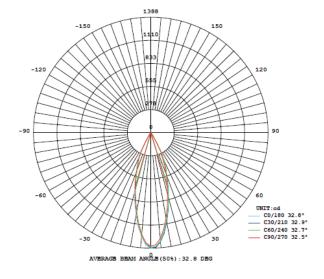

#### **TECHNICAL DATA**

**Product Data** Recessed Spotlight

CREE LED **Lamp Type** Wattage 10W 6000K **Color Temperature** Rated Luminaire Luminous Flux 750lm 75lm/W **Rated Luminaire Efficiency IP Rating** 44 30° **Beam Angle** 