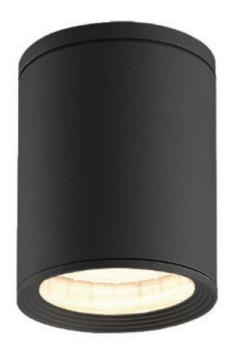

## Ace Ceiling Mounted Light

## Features

- The best piece of ceiling lighting around for subtlety and style.
- Mounted to the ceiling, the round-shaped structure of this modern outdoor light is made from aluminum and has a temepered glass.

## **TECHNICAL DATA**

Product Data Lamp Type IP Rating IK Rating Safety Class Operating Temperature Material

Finish Warranty Applications Ceiling light E27 x PAR30 65 08 Class I -20°C ~ +50°C Die-Cast aluminium body + Temper glass Dark Grey 3 Years Outdoors, Residential, Commercial, Hospitality etc.