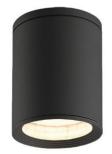

## Ace Ceiling Mounted Light

## Features

- The best piece of ceiling lighting around for subtlety and style.
- Mounted to the ceiling, the round-shaped structure of this modern outdoor light is made from aluminum and has a temepered glass.

## **TECHNICAL DATA**

Product Data Lamp Type IP Rating IK Rating Safety Class Operating Temperature Material

Finish Warranty Applications Ceiling light E27 x PAR30 65 08 Class I -20°C ~ +50°C Die-Cast aluminium body + Temper glass Dark Grey 3 Years Outdoors, Residential, Commercial, Hospitality etc.