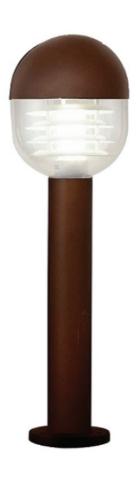

## Silvia Bollard & Pathway Light

## Features

- This quality bollard is manufactured by machining process, the combination of aluminium and opal diffuser gives a contemporary aesthetic to this fixture

IP44

**IP Rating** 

**Bollard** 

- An attractive solution for many outdoor applications
- Led Bulb Base: E27

## **TECHNICAL DATA**

**Product Data Bollard & Pathway light** 

Lamp Type E27 **IP Rating** 44 **IK Rating** 06 **Safety Class** Class I

Material Die cast aluminium+ Opal PC diffuser

Finish Rust 3 Years Warranty