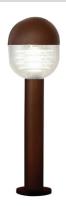

## Silvia Bollard & Pathway Light

## Features

- This quality bollard is manufactured by machining process, the combination of aluminium and opal diffuser gives a contemporary aesthetic to this fixture

IP44

**IP Rating** 

**Bollard** 

- An attractive solution for many outdoor applications
- Led Bulb Base: E27

## **TECHNICAL DATA**

**Product Data Bollard & Pathway light** 

Lamp Type E27 **IP Rating** 44 **IK Rating** 06 **Safety Class** Class I

Material Die cast aluminium+ Opal PC diffuser

Finish Rust 3 Years Warranty