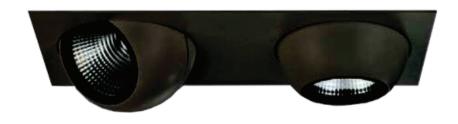

# **Weg**Recessed Spotlight

#### **TECHNICAL DATA**

**Product Data** Recessed Spotlight

Lamp Type CREE LED 2x30W Wattage 4000K **Color Temperature** Rated Luminaire Luminous Flux 2x1500lm **Rated Luminaire Efficiency** 2x50lm/W

**IP Rating** 20 40° **Beam Angle** 

**Applications** Residential, Commercial, Hospitality etc.