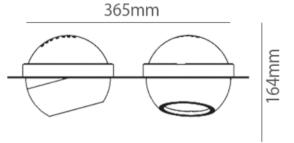

### TECHNICAL DATA SHEET - WEG - 13158 - RECESSED SPOTLIGHT

#### **TECHNICAL DATA**

**Product Data** Recessed Spotlight

Lamp Type CREE LED 2x30W Wattage 4000K **Color Temperature** Rated Luminaire Luminous Flux 2x1500lm **Rated Luminaire Efficiency** 2x50lm/W

**IP Rating** 20 40° **Beam Angle** 