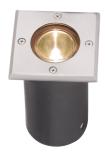

## Tumo Inground Light

## Features

- Unique Sleek Design
- Housing: Die Cast Aluminium+Stainless Steel
- Environmental-friendly and energy saving
- Waterproof and dust proof
- Widely used for decorative or illumination lighting in gardens, streets, square, villas, etc.

## **TECHNICAL DATA**

Product Data Lamp Type IP Rating IK Rating Safety Class Material

Finish Warranty Applications Inground light GU10 65 06 Class I Aluminium body+ Stainless steel cover Chrome+Black 3 Years Outdoors, Residential, Commercial, Hospitality etc.