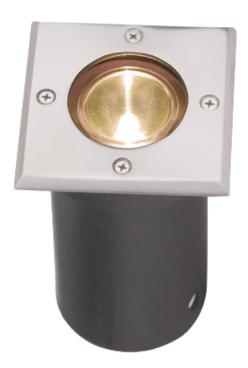

## Tumo Inground Light

## Features

- Unique Sleek Design
- Housing: Die Cast Aluminium+Stainless Steel
- Environmental-friendly and energy saving
- Waterproof and dust proof
- Widely used for decorative or illumination lighting in gardens, streets, square, villas, etc.

## **TECHNICAL DATA**

Product Data Lamp Type IP Rating IK Rating Safety Class Material

Finish Warranty Applications Inground light GU10 65 06 Class I Aluminium body+ Stainless steel cover Chrome+Black 3 Years Outdoors, Residential, Commercial, Hospitality etc.