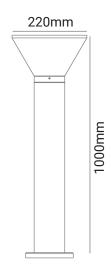

### **TECHNICAL DATA**

| Product Data | Bollard & Pathway light                             |
|--------------|-----------------------------------------------------|
| Lamp Type    | E27                                                 |
| IP Rating    | 44                                                  |
| IK Rating    | 06                                                  |
| Safety Class | Class I                                             |
| Material     | Die cast aluminium+ Opal PC diffuser                |
| Finish       | Dark Grey                                           |
| Warranty     | 3 Years                                             |
| Applications | Outdoors, Residential, Commercial, Hospitality etc. |