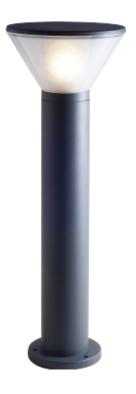

# Mush Bollard & Pathway Light

## Features

| • This quality bollard is manufactured by machining<br>process, the combination of aluminium and opal<br>diffuser gives a contemporary aesthetic to this | Bollard                  | K06               |
|----------------------------------------------------------------------------------------------------------------------------------------------------------|--------------------------|-------------------|
| <ul><li>fixture</li><li>An attractive solution for many outdoor applications</li><li>Led Bulb Base: E27</li></ul>                                        | <b>IP Rating</b><br>IP44 | Standard Warranty |

### **TECHNICAL DATA**

| Product Data | Bollard & Pathway light                             |
|--------------|-----------------------------------------------------|
| Lamp Type    | E27                                                 |
| IP Rating    | 44                                                  |
| IK Rating    | 06                                                  |
| Safety Class | Class I                                             |
| Material     | Die cast aluminium+ Opal PC diffuser                |
| Finish       | Dark Grey                                           |
| Warranty     | 3 Years                                             |
| Applications | Outdoors, Residential, Commercial, Hospitality etc. |