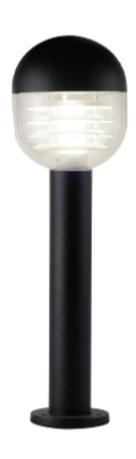

## Silvia Bollard & Pathway Light

## **Features**

- This quality bollard is manufactured by machining process, the combination of aluminium and opal diffuser gives a contemporary aesthetic to this fixture
- An attractive solution for many outdoor applications
- Led Bulb Base: E27

## **TECHNICAL DATA**

**Product Data Bollard & Pathway light** 

E27 Lamp Type **IP Rating** 44 **IK Rating** 06 **Safety Class** Class I

Material Die cast aluminium+ Opal PC diffuser

Finish Black Warranty 3 Years