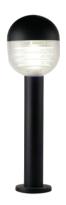

## Silvia Bollard & Pathway Light

## **Features**

- This quality bollard is manufactured by machining process, the combination of aluminium and opal diffuser gives a contemporary aesthetic to this fixture
- An attractive solution for many outdoor applications
- Led Bulb Base: E27

## **TECHNICAL DATA**

**Product Data Bollard & Pathway light** 

E27 Lamp Type **IP Rating** 44 **IK Rating** 06 **Safety Class** Class I

Material Die cast aluminium+ Opal PC diffuser

Finish Black Warranty 3 Years