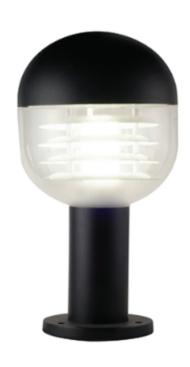

# Silvia Compound Light

### **Features**

- This compound light can be installed for outdoor use in compound wall and gate pillars
- Very easy to move if needed and looks great anywhere
- Multiple finish available

#### **TECHNICAL DATA**

**Product Data** Compound light

E27 Lamp Type **IP Rating** 44

**Operating Temperature** -20°C ~ +50°C

**Safety Class** Class I **IK Rating** 80

Die cast aluminium+ Opal PC diffuser Material

Finish Black 3 Years Warranty

Outdoors, Residential, Commercial, Hospitality etc. **Applications** 