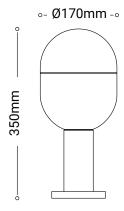

## TECHNICAL DATA SHEET - SILVIA - 12101 - COMPOUND LIGHT

#### **TECHNICAL DATA**

**Product Data** Compound light

E27 Lamp Type **IP Rating** 44

**Operating Temperature** -20°C ~ +50°C

**Safety Class** Class I **IK Rating** 80

Die cast aluminium+ Opal PC diffuser Material