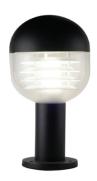

# Silvia Compound Light

### **Features**

- This compound light can be installed for outdoor use in compound wall and gate pillars
- Very easy to move if needed and looks great anywhere
- Multiple finish available

#### **TECHNICAL DATA**

**Product Data** Compound light

E27 Lamp Type **IP Rating** 44

**Operating Temperature** -20°C ~ +50°C

**Safety Class** Class I **IK Rating** 80

Die cast aluminium+ Opal PC diffuser Material

Finish Black 3 Years Warranty

Outdoors, Residential, Commercial, Hospitality etc. **Applications** 