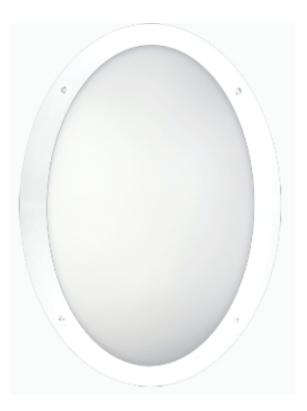

## Leader Oval Wall Light

## Features

- A modern bulkhead fitting
- Air-tight, protection from all rain and dust proof conditions
- Housing: UV Stabilised fireproof body
- Low-profile aluminum construction a Polycarbonate diffuser.

# Leader Oval

### TECHNICAL DATA SHEET - LEADER OVAL - 11784 - WALL LIGHT