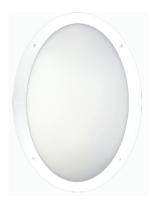

## Leader Oval Wall Light

## Features

- A modern bulkhead fitting
- Air-tight, protection from all rain and dust proof conditions
- Housing: UV Stabilised fireproof body
- Low-profile aluminum construction a Polycarbonate diffuser.

# Leader Oval

### TECHNICAL DATA SHEET - LEADER OVAL - 11784 - WALL LIGHT