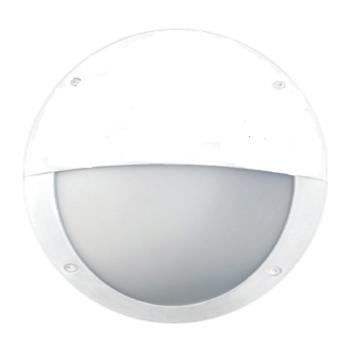

# Leader Circle Wall Light

## **Features**

- A modern bulkhead fitting that has an eye lid diffuser
- Air-tight, protection from all rain and dust proof conditions
- Housing: UV Stabilised fireproof body
- Low-profile aluminum construction a Polycarbonate diffuser.

#### **TECHNICAL DATA**

**Product Data** Wall light Lamp Type E27 **IP Rating** 66 **IK Rating** 10

**Operating Temperature** -20°C ~ +50°C

Material UV Stabilized+ Body fireproof with

rubber gland+ Inside Wire+ Diffuser