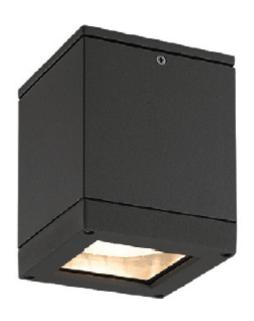

## **Ace**Ceiling Mounted Light

## **Features**

- The best piece of ceiling lighting around for subtlety and style.
- Mounted to the ceiling, the square-shaped structure of this modern outdoor light is made from aluminum and has a tempered glass.

## **TECHNICAL DATA**

**Product Data** Ceiling light E27 x PAR30 Lamp Type

**IP Rating** 65 **IK Rating** 80 **Safety Class** Class I

**Operating Temperature** -20°C ~ +50°C

Material Die-Cast aluminium body

+ Temper glass

Finish Dark Grey 3 Years Warranty

**Applications** Outdoors, Residential, Commercial, Hospitality etc.