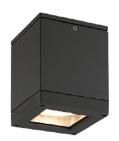

## **Ace**Ceiling Mounted Light

## **Features**

- The best piece of ceiling lighting around for subtlety and style.
- Mounted to the ceiling, the square-shaped structure of this modern outdoor light is made from aluminum and has a tempered glass.

## **TECHNICAL DATA**

**Product Data** Ceiling light E27 x PAR30 Lamp Type

**IP Rating** 65 **IK Rating** 80 **Safety Class** Class I

**Operating Temperature** -20°C ~ +50°C

Material Die-Cast aluminium body

+ Temper glass

Finish Dark Grey 3 Years Warranty

**Applications** Outdoors, Residential, Commercial, Hospitality etc.