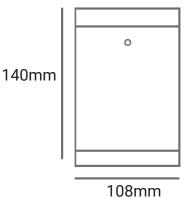

## **TECHNICAL DATA SHEET - ACE - 11193 - CEILING MOUNTED LIGHT**

## **TECHNICAL DATA**

**Product Data** Ceiling light E27 x PAR30 Lamp Type

**IP Rating** 65 **IK Rating** 80 **Safety Class** Class I

**Operating Temperature** -20°C ~ +50°C

Material Die-Cast aluminium body