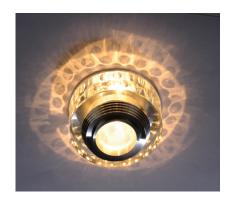

# **Futura Ceiling Spotlight**

### **Features**

- LED crystal spotlight come with unique cut design Surface work on crystal glass that promises to decorate your ceilings and walls by its splendid light patterns
- May it be your living room or hotel corridors, these small sized Led crystal spotlights will illuminate the spaces bright enough that adds a decorative touch to your walls and ceiling

#### **TECHNICAL DATA**

**Product Data** Ceiling light Lamp Type CREE LED Wattage 1W **Color Temperature** 3000K **IP Rating** 20

AC220-240V Voltage 50-60 Hz Frequency Range CRI Ra>80

**Operating Temperature** -20°C ~ +40°C

Material Silver aluminum base+

Crystals glass shade

**Finish** Silver + Clear 20,000 Hours Life Span Warranty 2 Years

**Applications** Residential, Commercial, Hospitality etc.