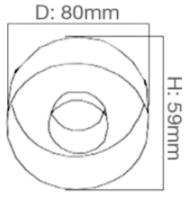

#### TECHNICAL DATA SHEET - FUTURA - 10738 - CEILING LIGHT

#### **TECHNICAL DATA**

**Product Data** Ceiling light Lamp Type CREE LED Wattage 1W **Color Temperature** 3000K **IP Rating** 20

AC220-240V Voltage 50-60 Hz Frequency Range CRI Ra>80

**Operating Temperature** -20°C ~ +40°C

Material Silver aluminum base+

Crystals glass shade

**Finish** Silver + Clear 20,000 Hours Life Span Warranty 2 Years

**Applications** Residential, Commercial, Hospitality etc.