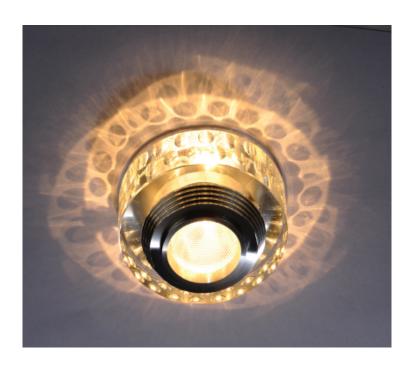

# **Futura Ceiling Spotlight**

### **Features**

- LED crystal spotlight come with unique cut design Surface work on crystal glass that promises to decorate your ceilings and walls by its splendid light patterns
- May it be your living room or hotel corridors, these small sized Led crystal spotlights will illuminate the spaces bright enough that adds a decorative touch to your walls and ceiling

#### **TECHNICAL DATA**

**Product Data** Ceiling light Lamp Type CREE LED Wattage 1W **Color Temperature** 3000K **IP Rating** 20

AC220-240V Voltage 50-60 Hz Frequency Range CRI Ra>80

**Operating Temperature** -20°C ~ +40°C

Material Silver aluminum base+

Crystals glass shade

**Finish** Silver + Clear 20,000 Hours Life Span Warranty 2 Years

**Applications** Residential, Commercial, Hospitality etc.