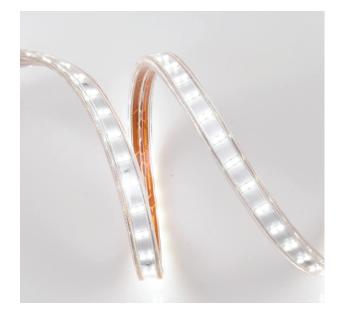

# **Quero** Strip Light

## Features

- LED chip Double line inside for high lumen output
- Better flexibility and good reliability
- Safety and easy installation
- Ideal decoration for any shape

IP Rating IP65