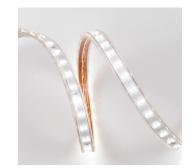

# **Quero** Strip Light

## Features

- LED chip Double line inside for high lumen output
- Better flexibility and good reliability
- Safety and easy installation
- Ideal decoration for any shape

IP Rating IP65

#### **TECHNICAL DATA**

| Product Data                  | Strip Light                               |         |              |
|-------------------------------|-------------------------------------------|---------|--------------|
| Lamp Type                     | Epistar LED                               |         |              |
|                               |                                           |         |              |
| LED Qty                       | 240 LED/Mtr                               |         |              |
| Wattage                       | 9W/mtr                                    |         | LED          |
| Color Temperature             | 3000K                                     |         |              |
| Rated Luminaire Luminous Flux | 900lm/Mtr                                 |         |              |
| Rated Luminaire Efficiency    | 100lm/W                                   |         |              |
| IP Rating                     | 65                                        |         | 4.5          |
| Beam Angle                    | 120°                                      |         | 15mm         |
| Voltage                       | AC220-240V                                |         |              |
| Frequency Range               | 50-60 Hz                                  |         |              |
| Safety Class                  | Class II                                  | 4.3mm   |              |
| Output Current                | 370mA                                     |         |              |
| CRI                           | Ra>80                                     | I       |              |
| Power Factor                  | >0.9                                      | Cutting | g Unit: 0.1M |
| SDCM                          | <3                                        |         |              |
| Operating Temperature         | -20°C ~ +50°C                             |         |              |
| Material                      | Silicon Casing                            | Lengt   | h: 50M/Roll  |
| Finish                        | White                                     |         |              |
| Life Span                     | 30,000 Hours                              |         |              |
| Warranty                      | 3 Years                                   |         |              |
| Applications                  | Residential, Commercial, Hospitality etc. |         |              |
|                               |                                           |         |              |