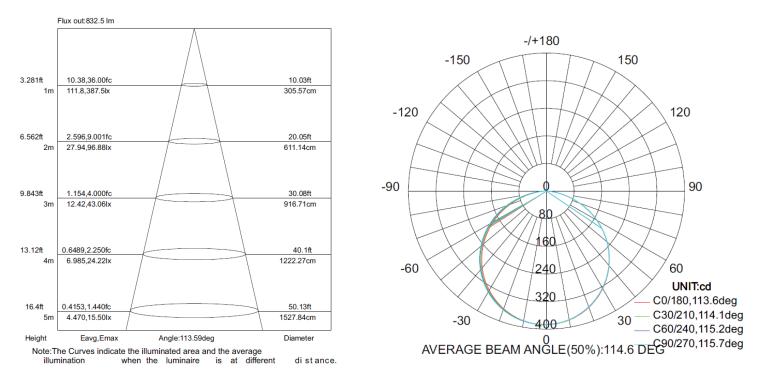

#### LIGHT DISTRIBUTION CURVE

Effective Average Illuminance

#### **TECHNICAL DATA**

| Product Data                  | Inground Light           |
|-------------------------------|--------------------------|
| Lamp Type                     | BRIDGELUX LED            |
| LED Qty                       | 240LED/Mtr               |
| Wattage                       | 14.4W/Mtr                |
| Color Temperature             | 3000K                    |
| Rated Luminaire Luminous Flux | 1152lm                   |
| Rated Luminaire Efficiency    | 80lm/W                   |
| IP Rating                     | 68                       |
| Beam Angle                    | 120°                     |
| Input Voltage                 | DC24V                    |
| Frequency Range               | 50-60 Hz                 |
| CRI                           | Ra>80                    |
| Power Factor                  | >0.9                     |
| Operating Temperature         | -20°C ~ +55°C            |
| Safety Class                  | I                        |
| IK Rating                     | 10                       |
| SDCM                          | < 3 MacAdam              |
| Material                      | Aluminum+PMMA            |
| Finish                        | Silver                   |
| Life Span                     | 50,000 Hours             |
| Warranty                      | 5 Years                  |
| Applications                  | Walkways, Pathways, etc. |
|                               |                          |