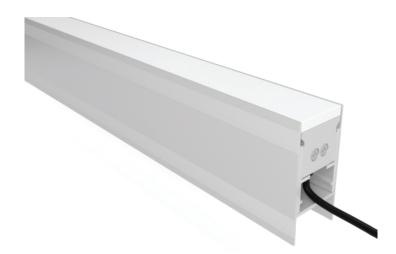

# Quara Linear Inground Light

## Features

- Mounting Profile: Anodized or powder coated 6063 Aluminum profile.
- Light Window/ Diffuser: Thick Optical PMMA (T=10mm), efficiency≥70%.
- UV resistant, flame resistant & salt water resistant
- Load Capacity: 3000kgs

#### **TECHNICAL DATA**

| Product Data                  | Inground Light           |
|-------------------------------|--------------------------|
| Lamp Type                     | BRIDGELUX LED            |
| LED Qty                       | 240LED/Mtr               |
| Wattage                       | 14.4W/Mtr                |
| Color Temperature             | 3000K                    |
| Rated Luminaire Luminous Flux | 1152lm                   |
| Rated Luminaire Efficiency    | 80lm/W                   |
| IP Rating                     | 68                       |
| Beam Angle                    | 120°                     |
| Input Voltage                 | DC24V                    |
| Frequency Range               | 50-60 Hz                 |
| CRI                           | Ra>80                    |
| Power Factor                  | >0.9                     |
| Operating Temperature         | -20°C ~ +55°C            |
| Safety Class                  | I                        |
| IK Rating                     | 10                       |
| SDCM                          | < 3 MacAdam              |
| Material                      | Aluminum+PMMA            |
| Finish                        | Silver                   |
| Life Span                     | 50,000 Hours             |
| Warranty                      | 5 Years                  |
| Applications                  | Walkways, Pathways, etc. |
|                               |                          |