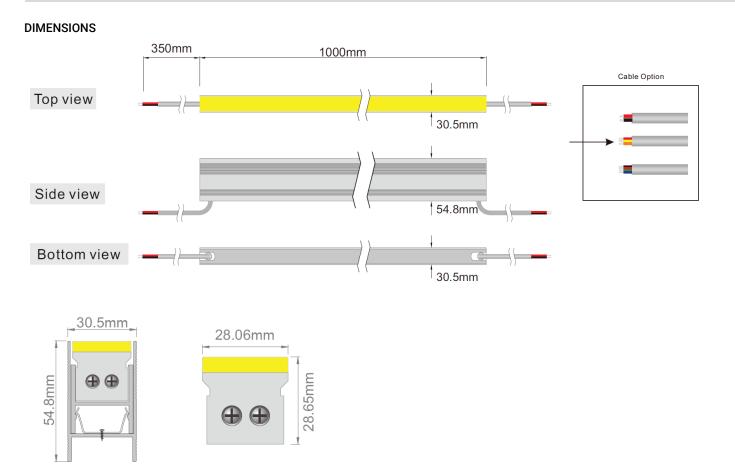

#### **TECHNICAL DATA**

| Product Data                  | Inground Light           |
|-------------------------------|--------------------------|
| Lamp Type                     | BRIDGELUX LED            |
| LED Qty                       | 240LED/Mtr               |
| Wattage                       | 14.4W/Mtr                |
| Color Temperature             | 3000K                    |
| Rated Luminaire Luminous Flux | 1152lm                   |
| Rated Luminaire Efficiency    | 80lm/W                   |
| IP Rating                     | 68                       |
| Beam Angle                    | 120°                     |
| Input Voltage                 | DC24V                    |
| Frequency Range               | 50-60 Hz                 |
| CRI                           | Ra>80                    |
| Power Factor                  | >0.9                     |
| Operating Temperature         | -20°C ~ +55°C            |
| Safety Class                  | I                        |
| IK Rating                     | 10                       |
| SDCM                          | < 3 MacAdam              |
| Material                      | Aluminum+PMMA            |
| Finish                        | Silver                   |
| Life Span                     | 50,000 Hours             |
| Warranty                      | 5 Years                  |
| Applications                  | Walkways, Pathways, etc. |
|                               |                          |