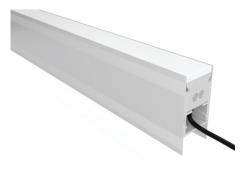

# Quara Linear Inground Light

## Features

- Mounting Profile: Anodized or powder coated 6063 Aluminum profile.
- Light Window/ Diffuser: Thick Optical PMMA (T=10mm), efficiency≥70%.
- UV resistant, flame resistant & salt water resistant
- Load Capacity: 3000kgs