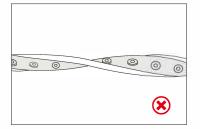

### Wrong operation

Do not twist the LED wall washer during the installation process.

Do not fold the LED wall washer in half or bend it at a small angle during the installation.

When the LED wall washer meets the corner during the installation process, the LED wall washer must be kept facing up and the back down, and it cannot be bent at right angles.