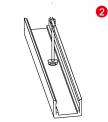

#### Aluminum chanel mounting

aluminum groove

Drive the screw into the Put

Drive the screw into the clips

2

Put the light strip into the aluminum groove in the direction of the arrow

Put the light strip into the clip,Installed to complete

Installed to complete

Aluminum Profile

Prepare aluminum channel and screws