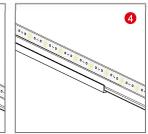

#### Aluminum chanel mounting

aluminum groove

Drive the screw into the Put

Drive the screw into the clips

2

Put the light strip into the aluminum groove in the direction of the arrow

Put the light strip into the clip,Installed to complete

Installed to complete

Aluminum Profile

Prepare aluminum channel and screws