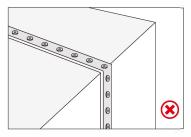

### Wrong operation

Do not twist the LED wall washer during the installation process.

Do not fold the LED wall washer in half or bend it at a small angle during the installation.

When the LED wall washer meets the corner during the installation process, the LED wall washer must be kept facing up and the back down, and it cannot be bent at right angles.