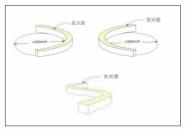

#### Correct operation

During the installation process, the LED wall washer is taken out from the reel naturally and keep it as straight as possible.

The LED wall washer should be kept vertical or horizontal during the installation process.

When install at the cornor place, Keep it horizontal bend and bending art must be maintainted Ø>300mm.