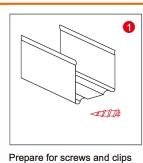

# Vicar Strip Light

## Installation Manual

#### **Clips mounting**





Stainless Steel Mounting Clips

#### Aluminum chanel mounting







aluminum groove

Drive the screw into the Put

Drive the screw into the clips

2

Put the light strip into the aluminum groove in the direction of the arrow



Put the light strip into the clip,Installed to complete



Installed to complete

Aluminum Profile

Prepare aluminum channel and screws



#### Correct operation



During the installation process, the LED wall washer is taken out from the reel naturally and keep it as straight as possible.



The LED wall washer should be kept vertical or horizontal during the installation process.



When install at the cornor place, Keep it horizontal bend and bending art must be maintainted Ø>300mm.

### Wrong operation



Do not twist the LED wall washer during the installat