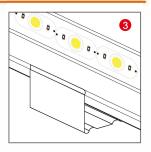

#### Aluminum chanel mounting

aluminum groove

Drive the screw into the Put

Drive the screw into the clips

2

Put the light strip into the aluminum groove in the direction of the arrow

Put the light strip into the clip,Installed to complete

Installed to complete

Aluminum Profile

Prepare aluminum channel and screws