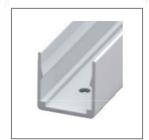

#### Aluminum chanel mounting

aluminum groove

Drive the screw into the Put

Drive the screw into the clips

2

Put the light strip into the aluminum groove in the direction of the arrow

Put the light strip into the clip,Installed to complete

Installed to complete

Aluminum Profile

Prepare aluminum channel and screws