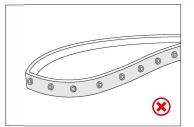

### Wrong operation

Do not twist the LED wall washer during the installation process.

Do not fold the LED wall washer in half or bend it at a small angle during the installation.

When the LED wall washer meets the corner during the installation process, the LED wall washer must be kept facing up and the back down, and it cannot be bent at right angles.