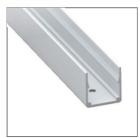

#### Aluminum chanel mounting

aluminum groove

Drive the screw into the Put

Drive the screw into the clips

2

Put the light strip into the aluminum groove in the direction of the arrow

Put the light strip into the clip,Installed to complete

Installed to complete

Aluminum Profile

Prepare aluminum channel and screws