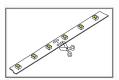

## Installation

1.Cut in specific location

2. Infuse the gel in the end cap

Put the PCB in the space between clip and connector, make the clips exactly aim at welding point

3.connect the end cap and wait for air drying