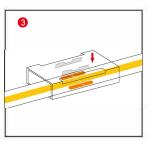

## 1.STRIP TO STRIP INSTALLATIONS

1.Cut the light strip from the cut

2.Tear offthe 3M glue behind the light strip

3.Put the COB light strip inside the crystal connector and press the iron piece down.

4.Test the light strip after pressing down the iron sheet, the installation is complete