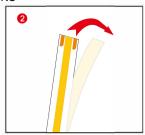

## 1.STRIP TO STRIP INSTALLATIONS

1.Cut the light strip from the cut

2.Tear offthe 3M glue behind the light strip

3.Put the COB light strip inside the crystal connector and press the iron piece down.

4.Test the light strip after pressing down the iron sheet, the installation is complete