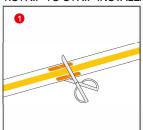

## 1.STRIP TO STRIP INSTALLATIONS

1.Cut the light strip from the cut

2.Tear offthe 3M glue behind the light strip

3.Put the COB light strip inside the crystal connector and press the iron piece down.

4.Test the light strip after pressing down the iron sheet, the installation is complete