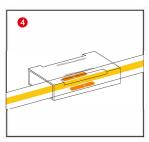

## 1.STRIP TO STRIP INSTALLATIONS

1.Cut the light strip from the cut

2.Tear offthe 3M glue behind the light strip

3.Put the COB light strip inside the crystal connector and press the iron piece down.

4.Test the light strip after pressing down the iron sheet, the installation is complete