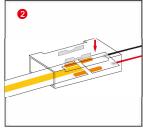

## 2.STRIP TO WIRE INSTALLATIONS

1.Prepare the dedicated cable for the crystal connector

2.Put the light strip and cable into the crystal connector and press down the iron piece

3.Installation is complete, test the light strip