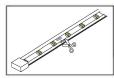

3.Close the cover of connector

1.Installwith clips

Cut in specific location

2.Fix with screws