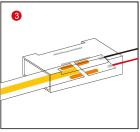

## 2.STRIP TO WIRE INSTALLATIONS

1.Prepare the dedicated cable for the crystal connector

2.Put the light strip and cable into the crystal connector and press down the iron piece

3.Installation is complete, test the light strip