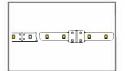

## 1.STRIP TO STRIP INSTALLATIONS

1.Cut the light strip from the cut

2.Tear offthe 3M glue behind the light strip

3.Put the COB light strip inside the crystal connector and press the iron piece down.

4.Test the light strip after pressing down the iron sheet, the installation is complete