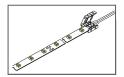

## 1.STRIP TO STRIP INSTALLATIONS

1.Cut the light strip from the cut

2.Tear offthe 3M glue behind the light strip

3.Put the COB light strip inside the crystal connector and press the iron piece down.

4.Test the light strip after pressing down the iron sheet, the installation is complete