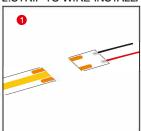

## 2.STRIP TO WIRE INSTALLATIONS

1.Prepare the dedicated cable for the crystal connector

2.Put the light strip and cable into the crystal connector and press down the iron piece

3.Installation is complete, test the light strip