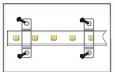

## 2.STRIP TO WIRE INSTALLATIONS

1.Prepare the dedicated cable for the crystal connector

2.Put the light strip and cable into the crystal connector and press down the iron piece

3.Installation is complete, test the light strip