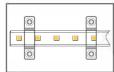

## Installation

1.Cut in specific location

2. Infuse the gel in the end cap

Put the PCB in the space between clip and connector, make the clips exactly aim at welding point

3.connect the end cap and wait for air drying