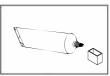

## 2.STRIP TO WIRE INSTALLATIONS

1.Prepare the dedicated cable for the crystal connector

2.Put the light strip and cable into the crystal connector and press down the iron piece

3.Installation is complete, test the light strip