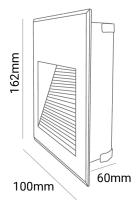

Life Span 50,000 Hours Warranty 5 Years

**Applications** Outdoors, Residential, Commercial, Hospitality etc.

Cutout: 155x95mm