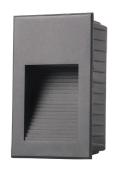

# Jerez Recessed Step Light

## **Features**

• The Jerez produces the perfect light output for an entry way, a guiding light through a corridor.

- Housing: Die-cast aluminium body, corrosion resistant
- Designed for high performance LED
- Developed to enlighten floors with a wide and well-directed light avoiding any glare effect