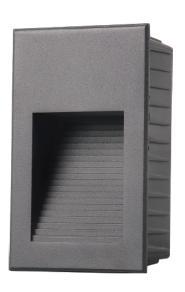

# Jerez Recessed Step Light

## **Features**

• The Jerez produces the perfect light output for an entry way, a guiding light through a corridor.

- Housing: Die-cast aluminium body, corrosion resistant
- Designed for high performance LED
- Developed to enlighten floors with a wide and well-directed light avoiding any glare effect

#### **TECHNICAL DATA**

**Product Data** Step light Lamp Type Bridgelux LED

3W Wattage 3000K **Color Temperature** Rated Luminaire Luminous Flux 240lm **Rated Luminaire Efficiency** 80lm/W **IP Rating** 65 90° **Beam Angle** 

AC85-265V Voltage Frequency Range 50-60 Hz CRI Ra>90 **Power Factor** >0.5 Class II **Safety Class Output Current** 260mA -20°C~ +50°C **Working Temperature** Material Die-cast aluminum

**Finish** Grey

Life Span 50,000 Hours Warranty 5 Years

**Applications** Outdoors, Residential, Commercial, Hospitality etc.

Cutout: 155x95mm