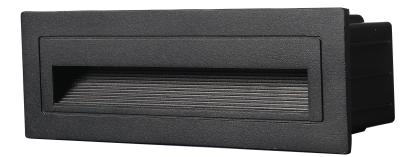

## Elvas Recessed Step Light

### Features

- Neat lines, essential shape, high performance: Elvas is a wall recessed luminaire developed to enlighten floors with a wide and well-directed light avoiding any glare effect.
- The front frame, with no visible screws, is fixed through a spring locking system that preserves the elegant and well-proportioned aesthetic.