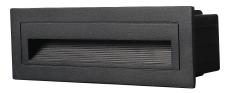

## Elvas Recessed Step Light

### Features

- Neat lines, essential shape, high performance: Elvas is a wall recessed luminaire developed to enlighten floors with a wide and well-directed light avoiding any glare effect.
- The front frame, with no visible screws, is fixed through a spring locking system that preserves the elegant and well-proportioned aesthetic.