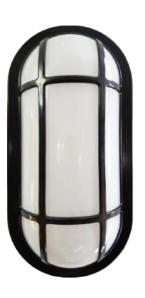

## Johan Wall Light

## **Features**

- Johan LED oval caged bunker wall light features a ABS frame and frosted glass diffuser.
- Ideal for use around the home, office or workshop.
- This unique ovular wall or ceiling light has a modern black finish, giving the product a soft industrial look.

## **TECHNICAL DATA**

**Product Data** Wall light Lamp Type SAMSUNG LED

15W Wattage 3000K **Color Temperature** Rated Luminaire Luminous Flux 1200lm **Rated Luminaire Efficiency** 80lm/W **IP Rating** 65

Voltage AC220-240V 50/60Hz Frequency Range -20°C ~ +50°C **Operating Temperature** ABS Body Material Finish Black 50,000 Hours Life Span

Warranty 5 Years

**Applications** Outdoors, Residential, Commercial, Hospitality etc.