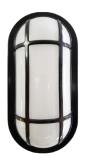

## Johan Wall Light

## **Features**

- Johan LED oval caged bunker wall light features a ABS frame and frosted glass diffuser.
- Ideal for use around the home, office or workshop.
- This unique ovular wall or ceiling light has a modern black finish, giving the product a soft industrial look.