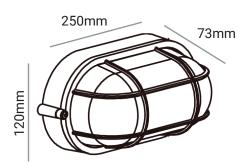

## **Features**

- Johan LED oval caged bunker wall light features a ABS frame and frosted glass diffuser.
- Ideal for use around the home, office or workshop.
- This unique ovular wall or ceiling light has a modern black finish, giving the product a soft industrial look.

## **TECHNICAL DATA**

**Product Data** Wall light Lamp Type SAMSUNG LED

15W Wattage 3000K **Color Temperature** Rated Luminaire Luminous Flux 1200lm **Rated Luminaire Efficiency** 80lm/W **IP Rating** 65

Voltage AC220-240V 50/60Hz Frequency Range -20°C ~ +50°C **Operating Temperature** ABS Body Material Finish Black 50,000 Hours Life Span

Warranty 5 Years

**Applications** Outdoors, Residential, Commercial, Hospitality etc.