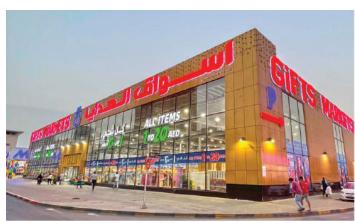

## Client - Gift Market

The opening of the largest Gift Market store in the UAE presented a challenge to lighting professionals. The main goal of the project was to light this vast space with a limited number of types of luminaires.

These include a combination of spotlight and linear track.

The Flex T-Line Track Linear: Seamless, energy-efficient lighting with easy installation, combining spotlights and linear tracks for versatile design.

Retail

Sharjah

#### Products used -

Flex