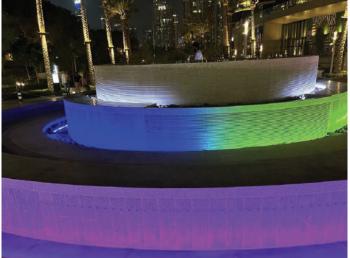

## **EMAAR**

Downtown Cascade shines brighter than ever with the completion of the RGWB Neon Flex Strip Light installation. This project reflects our commitment to energy efficiency and long-term

durability.

Project: Downtown Cascade

Commercial

Dubai

Products used -

Geor