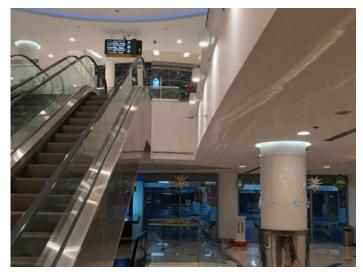

## Client - Fujairah Mall

The project at Fujairah Mall involved a comprehensive upgrade to both indoor and outdoor lighting systems.

The installation of waterproof fixtures with motion sensors demonstrates a commitment to energy efficiency and long-term durability. The completed installation likely has improved the mall's atmosphere and operational efficiency.

Commercial Fujairah

#### Products used -

Faro

Wetter Pro

Delgado

Pito 9