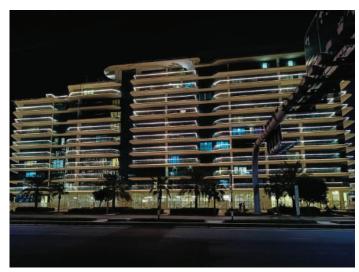

## **EMAAR**

Downtown Cascade shines brighter than ever with the completion of the RGWB Neon Flex Strip Light installation. This project reflects our commitment to energy efficiency and long-term

durability.

Project: Downtown Cascade

Commercial

Dubai

Products used -

Geor