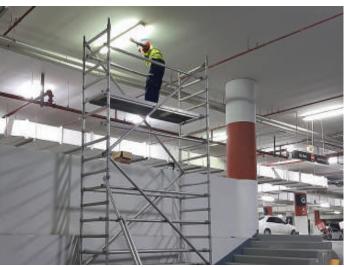

## Client - Sharjah Municipality

The Sharjah Municipality, renowned as the largest in the Middle East, embarked on a substantial initiative to convert all fittings to LED technology.

Ensuring the preservation or enhancement of light levels over sidewalks, the municipality employed photometric measurements to evaluate brightness and distribution.

This project, concentrated on outdoor lighting, began in Sharjah.

. .

0

Commercial Sharjah

#### Products used -

Rundit X 60

Recio 60

Bular 50 DL

Maíz 12

Brot 150 WW

arrco.ae