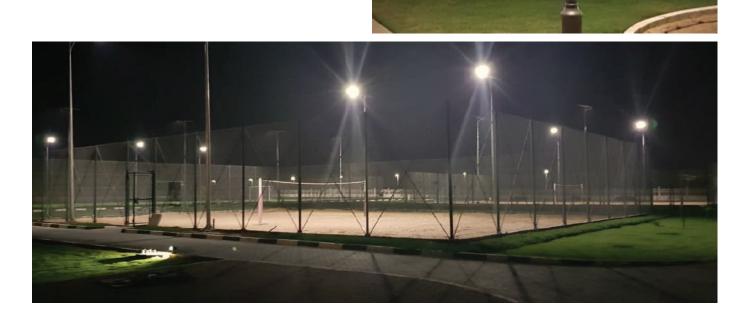

## Client - Zubair Park

Our Pedestre solar street light in Al Zubair park street light located Sharjah.

Their positioning, lighting, efficiency, and many other factors must also be taken into account carefully.

Contains Day & Night Detection Automatic Power On/Off.

Commercial Sharjah

#### Products used -

Pedestre