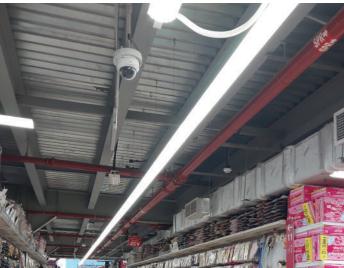

## Client - Gift Market

The opening of the largest Gift Market store in the UAE presented a challenge to lighting professionals. The main goal of the project was to light this vast space with a limited number of types of luminaires.

These include a combination of spotlight and linear track.

The Flex T-Line Track Linear: Seamless, energy-efficient lighting with easy installation, combining spotlights and linear tracks for versatile design.

Retail

Sharjah

#### Products used -

Flex