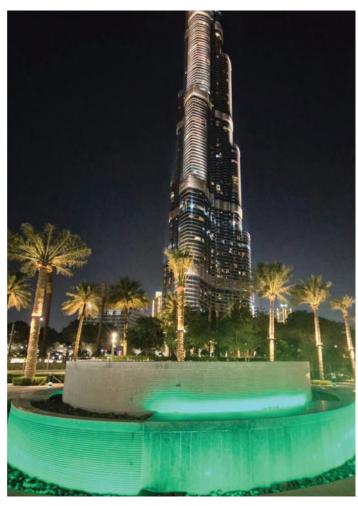

## **EMAAR**

Downtown Cascade shines brighter than ever with the completion of the RGWB Neon Flex Strip Light installation. This project reflects our commitment to energy efficiency and long-term

durability.

Project: Downtown Cascade

Commercial

Dubai

Products used -

Geor