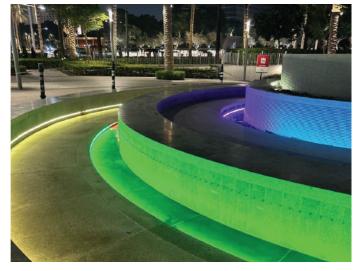

## **EMAAR**

Downtown Cascade shines brighter than ever with the completion of the RGWB Neon Flex Strip Light installation. This project reflects our commitment to energy efficiency and long-term

durability.

Project: Downtown Cascade

Commercial

Dubai

Products used -

Geor