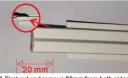

# ① Before finish the installation , do not connect the power

1.Cut the strip according to your requirement (each 0.25 meter can be cut, with marks at the backside);

2. First cut and remove 20mm from both sides of the strips;