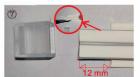

4.Insert the pin into the strips so that the copper has good contact with the FPC pad and cannot damage the pad;

7.Cut and remove 12mm from the other end of the strips;

5. The strips with the pin is inserted into the front connector's circular hole;