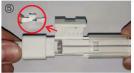

8.Inject glue into the end cap;

3. To install the front connector, the front connector cover shall be covered on the strips, and the groove in the front connector cover shall be opposite to the bottom of the strips and close to the pin direction;