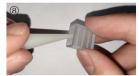

8.Inject glue into the end cap;

3. To install the front connector, the front connector cover shall be covered on the strips, and the groove in the front connector cover shall be opposite to the bottom of the strips and close to the pin direction;

6. Then fill the upper part of the pin with glue, then press the front connector clamshell into the front connector, and put the front connector sleeve into the front connector;

9.Put the end cap coated with glue into the end of the strips