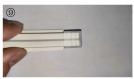

8.Inject glue into the end cap;

3. To install the front connector, the front connector cover shall be covered on the strips, and the groove in the front connector cover shall be opposite to the bottom of the strips and close to the pin direction;

6. Then fill the upper part of the pin with glue, then press the front connector clamshell into the front connector, and put the front connector sleeve into the front connector;

9.Put the end cap coated with glue into the end of the strips