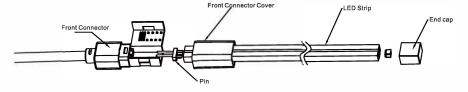

## THE PRODUCT STRUCTURE DIAGRAM

8.Inject glue into the end cap;

3. To install the front connector, the front connector cover shall be covered on the strips, and the groove in the front connector cover shall be opposite to the bottom of the strips and close to the pin direction;

6. Then fill the upper part of the pin with glue, then press the front connector clamshell into the front connector, and put the front connector sleeve into the front connector;

9.Put the end cap coated with glue into the end of the strips