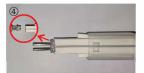

# ① Before finish the installation , do not connect the power

1.Cut the strip according to your requirement (each 0.25 meter can be cut, with marks at the backside);

2. First cut and remove 20mm from both sides of the strips;