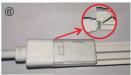

4.Insert the pin into the strips so that the copper has good contact with the FPC pad and cannot damage the pad;

7.Cut and remove 12mm from the other end of the strips;

5. The strips with the pin is inserted into the front connector's circular hole;

8.Inject glue into the end cap;

3. To install the front connector, the front connector cover shall be covered on the strips, and the groove in the front connector cover shall be opposite to the bottom of the strips and close to the pin direction;