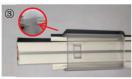

8.Inject glue into the end cap;

3. To install the front connector, the front connector cover shall be covered on the strips, and the groove in the front connector cover shall be opposite to the bottom of the strips and close to the pin direction;

6. Then fill the upper part of the pin with glue, then press the front connector clamshell into the front connector, and put the front connector sleeve into the front connector;

9.Put the end cap coated with glue into the end of the strips