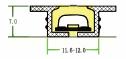

#### **PRODUCTION SPECIFICATIONS**

| ITEM NUMBER | LED Q.T.Y<br>/Meter | Ra | VOLTAGE | CUTTABLE | PACKAGE  |
|-------------|---------------------|----|---------|----------|----------|
| SKU 20006   | 280P                | 80 | 240V    | 0.5M     | 50M/ROLL |