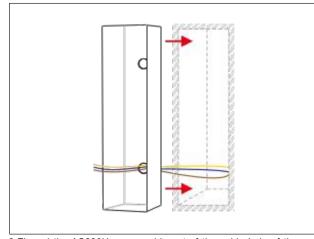

5.Install the lamp body into the embedded box and press it flat. Note: The sensor of this lamp is mounted upward!

Accessory bag

2. Separate the luminaire from the embedded box and remove the embedded box..

4. Connect the AC220V power cord to the lamp power cord.

Note: —— Firing line —— Zero line —— Ground wire (No live installation)

6. After installation, power on and light up.

LED STEP LIGHT 🔍 🎯 🤇 🖉 🕅