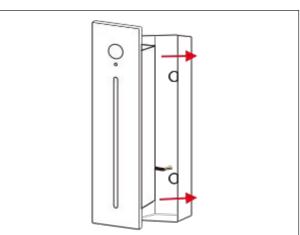

5.Install the lamp body into the embedded box and press it flat. Note: The sensor of this lamp is mounted upward!

Accessory bag

2. Separate the luminaire from the embedded box and remove the embedded box..