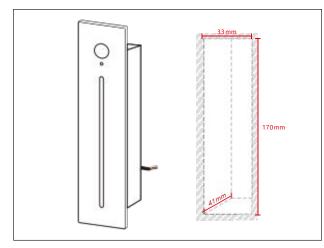

## Installation Instructions

1. Make a hole on the wall :33 x 170 x 41mm, and reserve the

AC220V power cable

3.Thread the AC220V power cable out of the cable hole of the preburied box, and install the pre-buried box into the wall, flush with the wall, and fix it with screws.