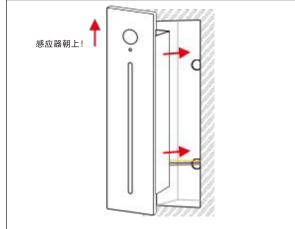

5.Install the lamp body into the embedded box and press it flat. Note: The sensor of this lamp is mounted upward!

Accessory bag

2. Separate the luminaire from the embedded box and remove the embedded box..