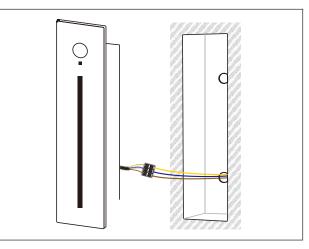

4. Connect the AC220V power cord to the lamp power cord.

Note: —— Firing line —— Zero line —— Ground wire (No live installation)

6. After installation, power on and light up.

LED STEP LIGHT 🔍 🎯 🤇 🖉 🕅