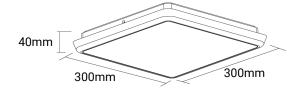

resistance.
- It is designed for general lighting applications in office, supermarket, shop, school, hotel, etc.





IK Rating







# **Noche**

### TECHNICAL DATA SHEET - NOCHE - 20351 - SURFACE MOUNTED CEILING LIGHT











#### **TECHNICAL DATA**

**Product Data** Ceiling Light Lamp Type **EPISTAR LED** 

Wattage 25W 4000K **Color Temperature** Rated Luminaire Luminous Flux 2500lm **Rated Luminaire Efficiency** 100lm/W **IP Rating** 54 120° **Beam Angle** 

AC220-240V Voltage Frequency Range 50-60 Hz CRI Ra>80 **Power Factor** >0.5 Current 325mA **Safety Class** Class II **Operating Temperature** -20°C ~ +50°C

SDCM(MacAdam) < 3

Material Polycarbonate Body

**Finish** White Life Span 60,000 Hours Warranty 6 Years

**Applications** Residential, Commercial, Hospitality etc.









#### **TECHNICAL OPTIONS**

| wattage           | 12W/18W/30W                       |
|-------------------|-----------------------------------|
| Color Temperature | 3000K - 6000K                     |
| Control           | Switchable/TRIAC/0-10V/DALI/1-10V |