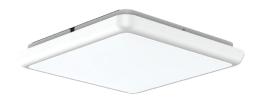

# Noche Surface Mounted Ceiling Light

## **Features**

- This ceiling light is a super slim lamp.
- It is an ECO design with an optical lens, high lumen, and lighter-weight fire-rated material to ensure better heat resistance and corrosion resistance.
- It is designed for general lighting applications in office, supermarket, shop, school, hotel, etc.