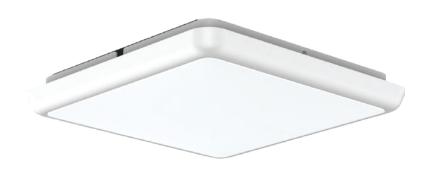

# Noche Surface Mounted Ceiling Light

## **Features**

- This ceiling light is a super slim lamp.
- It is an ECO design with an optical lens, high lumen, and lighter-weight fire-rated material to ensure better heat resistance and corrosion resistance.
- It is designed for general lighting applications in office, supermarket, shop, school, hotel, etc.