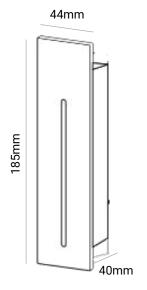

Life Span 50,000 Hours Warranty 5 Years

**Applications** Outdoors, Residential, Commercial, Hospitality etc.

Cutout: L:170 x W:33 x H:41mm