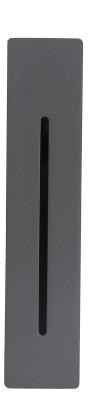

## **Features**

 The Adra is a sleek recessed wall light with a warm white LED finished in white. The perfect choice for a modern, clean finish to your exteriors, or as a low profile fitting to maximise space, this contemporary light is great for areas that need extra illumination such as stairs, driveways or pathways.

### **TECHNICAL DATA**

**Product Data** Step light Lamp Type CREE LED Wattage 3W 3000K **Color Temperature** Rated Luminaire Luminous Flux 240lm **Rated Luminaire Efficiency** 80lm/W **IP Rating** 65 20° **Beam Angle** 

Life Span 50,000 Hours Warranty 5 Years

**Applications** Outdoors, Residential, Commercial, Hospitality etc.

Cutout: L:170 x W:33 x H:41mm