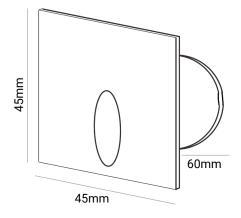

**Applications** Outdoors, Residential, Commercial, Hospitality etc.

Cutout: 40x60mm