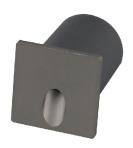

# Vera Recessed Step Light

## **Features**

- Vera is a path-marker recessed wall light for outdoor spaces, a drop of light carved out of a round and square aluminium casing.
- The powerLED source emits a discreet yet evocative light that perfectly reveals the lines of a staircase in the dark. Installed close to the ground, it casts light circles onto the surface below while decorating it with style.
- Particularly suitable to illuminate private homes, hotels, and public areas.

**Applications** Outdoors, Residential, Commercial, Hospitality etc.

Cutout: 40x60mm