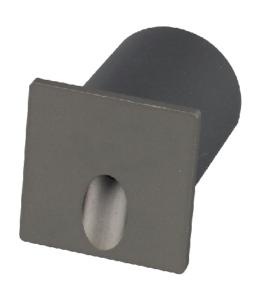

# Vera Recessed Step Light

## **Features**

- Vera is a path-marker recessed wall light for outdoor spaces, a drop of light carved out of a round and square aluminium casing.
- The powerLED source emits a discreet yet evocative light that perfectly reveals the lines of a staircase in the dark. Installed close to the ground, it casts light circles onto the surface below while decorating it with style.
- Particularly suitable to illuminate private homes, hotels, and public areas.

**Applications** Outdoors, Residential, Commercial, Hospitality etc.

Cutout: 40x60mm