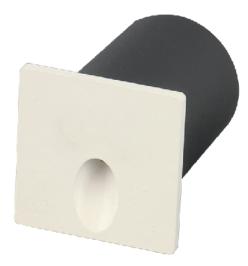

## Vera Recessed Step Light

### Features

- Vera is a path-marker recessed wall light for outdoor spaces, a drop of light carved out of a round and square aluminium casing.
- The powerLED source emits a discreet yet evocative light that perfectly reveals the lines of a staircase in the dark. Installed close to the ground, it casts light circles onto the surface below while decorating it with style.
- Particularly suitable to illuminate private homes, hotels, and public areas.

### TECHNICAL DATA SHEET - VERA - 20240 - RECESSED STEP LIGHT