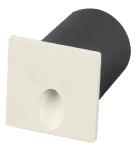

## Vera Recessed Step Light

### Features

- Vera is a path-marker recessed wall light for outdoor spaces, a drop of light carved out of a round and square aluminium casing.
- The powerLED source emits a discreet yet evocative light that perfectly reveals the lines of a staircase in the dark. Installed close to the ground, it casts light circles onto the surface below while decorating it with style.
- Particularly suitable to illuminate private homes, hotels, and public areas.

### TECHNICAL DATA SHEET - VERA - 20240 - RECESSED STEP LIGHT