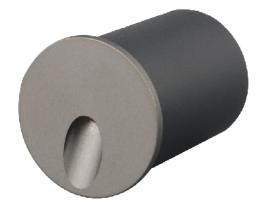

## Vera Recessed Step Light

### Features

- Vera is a path-marker recessed wall light for outdoor spaces, a drop of light carved out of a round and square aluminium casing.
- The powerLED source emits a discreet yet evocative light that perfectly reveals the lines of a staircase in the dark. Installed close to the ground, it casts light circles onto the surface below while decorating it with style.
- Particularly suitable to illuminate private homes, hotels, and public areas.