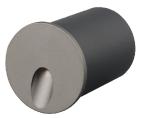

## Vera Recessed Step Light

### Features

- Vera is a path-marker recessed wall light for outdoor spaces, a drop of light carved out of a round and square aluminium casing.
- The powerLED source emits a discreet yet evocative light that perfectly reveals the lines of a staircase in the dark. Installed close to the ground, it casts light circles onto the surface below while decorating it with style.
- Particularly suitable to illuminate private homes, hotels, and public areas.