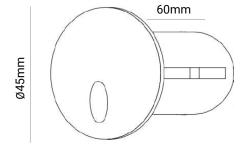

ght that perfectly reveals the lines of a staircase in the dark. Installed close to the ground, it casts light circles onto the surface below while decorating it with style.
- Particularly suitable to illuminate private homes, hotels, and public areas.













#### TECHNICAL DATA SHEET - VERA - 20238 - RECESSED STEP LIGHT











#### **TECHNICAL DATA**

**Product Data** Step light Lamp Type CREE LED Wattage 1W 3000K **Color Temperature** Rated Luminaire Luminous Flux 80lm **Rated Luminaire Efficiency** 80lm/W **IP Rating** 65 60° **Beam Angle** 

AC85-265V Voltage Frequency Range 50-60 Hz CRI Ra>80 **Power Factor** >0.5 Class II **Safety Class Output Current** 290mA -20°C~ +50°C **Working Temperature** Material Aluminum Alloy **Finish** Matt White Life Span 50,000 Hours

LED







Cutout: Ø40mm

## **TECHNICAL OPTIONS**

Warranty

**Applications** 

| Color Temperature | 4000K-6000K                        |
|-------------------|------------------------------------|
| Finish            | Grey                               |
| Control           | Switchable,TRIAC, 1-10V, Dali, PWM |

5 Years

Outdoors, Residential, Commercial, Hospitality etc.