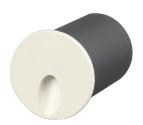

# Vera Recessed Step Light

### **Features**

- Vera is a path-marker recessed wall light for outdoor spaces, a drop of light carved out of a round and square aluminium casing.
- The powerLED source emits a discreet yet evocative light that perfectly reveals the lines of a staircase in the dark. Installed close to the ground, it casts light circles onto the surface below while decorating it with style.
- Particularly suitable to illuminate private homes, hotels, and public areas.