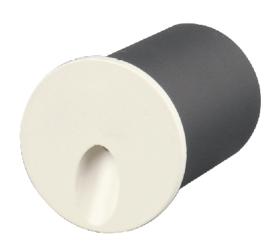

# Vera Recessed Step Light

### **Features**

- Vera is a path-marker recessed wall light for outdoor spaces, a drop of light carved out of a round and square aluminium casing.
- The powerLED source emits a discreet yet evocative light that perfectly reveals the lines of a staircase in the dark. Installed close to the ground, it casts light circles onto the surface below while decorating it with style.
- Particularly suitable to illuminate private homes, hotels, and public areas.

LED

Cutout: Ø40mm