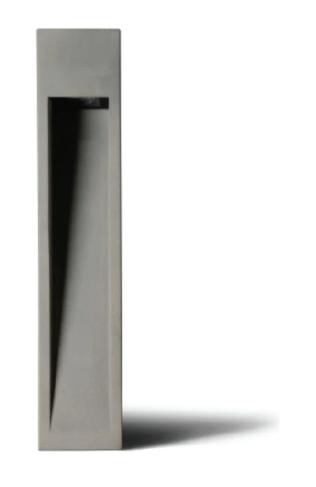

# Jacin Bollard & Pathway light

on Body

## Features

- The Jacin outdoor LED concrete bollard light stands out as an elegant and versatile outdoor lighting solution which is ideal for illuminating gardens, pathways, patios, and other outdoor areas.
- The concrete finish not only provides a cuttingedge texture but also outstanding durability and is capable of withstanding harsh weather conditions whilst maintaining its beauty over time.