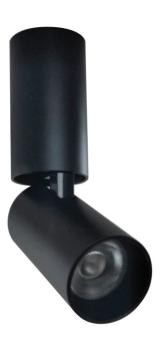

# Alana Surface Mounted Ceiling light

## **Features**

• This ceiling light with integrated LED comes in two finishes.

• It has adjustable lamp head. Rated at 7W and producing a bright 560 lumens, it is super efficient compared to standard halogen spotlights.

• The modern design is great for use in living rooms, kitchens and bedrooms.

Material Die cast Aluminium

**Finish** Black 60,000 Hours Life Span

Warranty 6 Years

**Applications** Residential, Commercial, Hospitality etc.