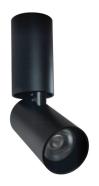

# Alana Surface Mounted Ceiling light

## **Features**

• This ceiling light with integrated LED comes in two finishes.

• It has adjustable lamp head. Rated at 7W and producing a bright 560 lumens, it is super efficient compared to standard halogen spotlights.

• The modern design is great for use in living rooms, kitchens and bedrooms.

Material Die cast Aluminium

**Finish** Black 60,000 Hours Life Span

Warranty 6 Years

**Applications** Residential, Commercial, Hospitality etc.