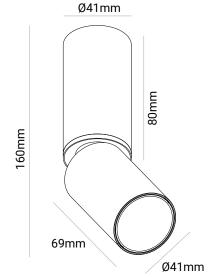

# Alana Surface Mounted Ceiling light

Material Die cast Aluminium

**Finish** Black 60,000 Hours Life Span

Warranty 6 Years

**Applications** Residential, Commercial, Hospitality etc.