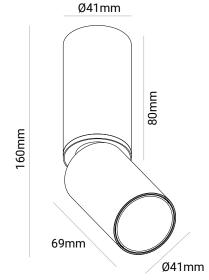

# Alana Surface Mounted Ceiling light

### TECHNICAL DATA SHEET - ALANA - 19905 - SURFACE MOUNTED CEILING LIGHT