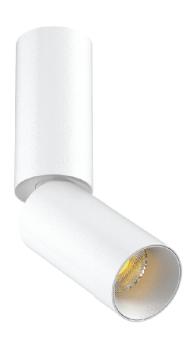

# Alana Surface Mounted Ceiling light

## **Features**

• This ceiling light with integrated LED comes in two finishes.

• It has adjustable lamp head. Rated at 7W and producing a bright 560 lumens, it is super efficient compared to standard halogen spotlights.

• The modern design is great for use in living rooms, kitchens and bedrooms.

Material Die cast Aluminium

**Finish** White

60,000 Hours Life Span Warranty 6 Years

**Applications** Residential, Commercial, Hospitality etc.