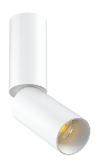

# Alana Surface Mounted Ceiling light

## **Features**

• This ceiling light with integrated LED comes in two finishes.

• It has adjustable lamp head. Rated at 7W and producing a bright 560 lumens, it is super efficient compared to standard halogen spotlights.

• The modern design is great for use in living rooms, kitchens and bedrooms.

Material Die cast Aluminium

**Finish** White

60,000 Hours Life Span Warranty 6 Years

**Applications** Residential, Commercial, Hospitality etc.