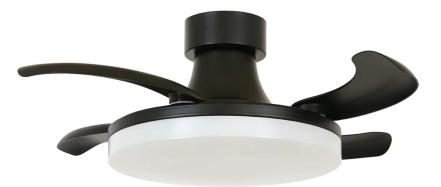

## **Fanaway Orbit** 90cm DC Ceiling Fan with Retractable Blades and Light

## Description

- Fanaway Orbit from FANAWAY® is an advanced ceiling fan with unique aesthetics and energy-efficient design. Switched off, the traditionally intrusive fan blades automatically retract and conceal, and visually the unit transforms into a slim, modern light pendant. Turning the fan on creates a centrifugal force which deploys the blades to circulate air within a room.
- Additionally, retractable blade ceiling fans are easier to maintain and care for because they collect less dust and feature cleanable blades.