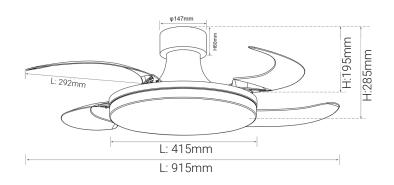

#### **TECHNICAL DATA**

| Product Data          | Ceiling Fan            |
|-----------------------|------------------------|
| Wattage               | 25W Max                |
| ССТ                   | 3000K                  |
| Lumen                 | 2000lm                 |
| Fan Speed             | 6 speed remote control |
| Blade Pitch           | Variable               |
| Airflow               | 118.5 m3/min           |
| No Of Blades          | 4                      |
| Poles                 | 16                     |
| Voltage               | 240V                   |
| IP Rating             | 20                     |
| Standard Ceiling Drop | 195mm                  |
| Fan Blade Size        | 36in / 91.5cm          |
| Weight                | 7.9kgs                 |
| Material              | ABS                    |
| Finish                | Black                  |
| Warranty              | 3 Years                |
| Location              | Coastal                |
|                       |                        |