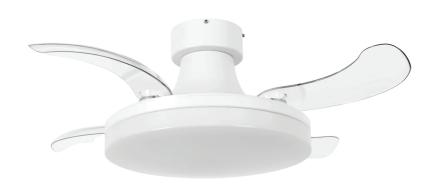

# Fanaway Orbit 90cm DC Ceiling Fan with Retractable Blades and Light

## Description

- Fanaway Orbit from FANAWAY® is an advanced ceiling fan with unique aesthetics and energy-efficient design. Switched off, the traditionally intrusive fan blades automatically retract and conceal, and visually the unit transforms into a slim, modern light pendant. Turning the fan on creates a centrifugal force which deploys the blades to circulate air within a room.
- Additionally, retractable blade ceiling fans are easier to maintain and care for because they collect less dust and feature cleanable blades.