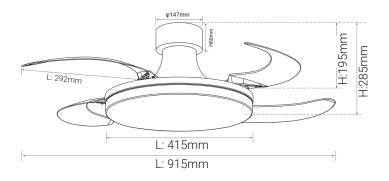

#### **TECHNICAL DATA**

Product Data Ceiling Fan
Wattage 25W Max
CCT 3000K
Lumen 2000lm

Fan Speed 6 speed remote control

Blade Pitch Variable

Airflow 118.5 m3/min

No Of Blades 4
Poles 16
Voltage 240V
IP Rating 20
Standard Ceiling Drop 195mm
Fan Blade Size 36in / 91.5cm

Weight 7.9kgs
Material ABS
Finish White
Warranty 3 Years
Location Coastal