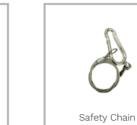

#### **TECHNICAL OPTIONS**

| Beam Angle           | 60°/120°                            |
|----------------------|-------------------------------------|
| Mounting             | Ceiling Mounted                     |
| Optional Accessories | PC /Aluminum reflector, Safety rope |
|                      | Adjustable brackets, Hanging Hook   |

#### OPTIONAL

#### ACCESSORIES

When sensors are used, the power supply needs to be selected as a version without afterglow that can be turned off.