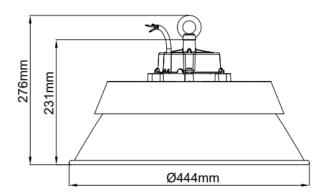

#### **TECHNICAL DATA**

| Product Data               | Highbay Light                       |
|----------------------------|-------------------------------------|
| Lamp Type                  | Lumileds                            |
| Wattage                    | 100W/150W/200W                      |
| Color Temperature          | 3000K/4000K/6000K                   |
| Rated Luminaire Efficiency | 170lm/W                             |
| IP Rating                  | 65                                  |
| Beam Angle                 | 90°                                 |
| Voltage                    | AC120-277V                          |
| Frequency Range            | 47-63HZ                             |
| CRI                        | Ra>70                               |
| Power Factor               | >0.9                                |
| Operating Temperature      | -40°C ~ +50°C                       |
| Surge Protection           | 6KV                                 |
| IK Rating                  | 09                                  |
| THD                        | <20%                                |
| Material                   | Aluminum Alloy+PC                   |
| Finish                     | Black                               |
| Life Span                  | 50,000 Hours                        |
| Warranty                   | 5 Years                             |
| Applications               | Warehouse, Industrial, Hypermarket, |
|                            | Supermarket, etc.                   |
|                            |                                     |