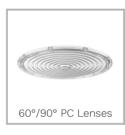

#### **TECHNICAL OPTIONS**

| Beam Angle           | 60°/120°                            |
|----------------------|-------------------------------------|
| Mounting             | Ceiling Mounted                     |
| Optional Accessories | PC /Aluminum reflector, Safety rope |
|                      | Adjustable brackets, Hanging Hook   |