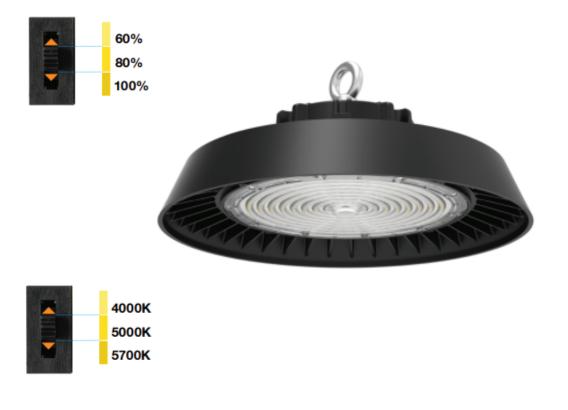

#### **TECHNICAL DATA**

| Product Data               | Highbay Light                       |
|----------------------------|-------------------------------------|
| Lamp Type                  | Lumileds                            |
| Wattage                    | 100W/150W/200W                      |
| Color Temperature          | 3000K/4000K/6000K                   |
| Rated Luminaire Efficiency | 170lm/W                             |
| IP Rating                  | 65                                  |
| Beam Angle                 | 90°                                 |
| Voltage                    | AC120-277V                          |
| Frequency Range            | 47-63HZ                             |
| CRI                        | Ra>70                               |
| Power Factor               | >0.9                                |
| Operating Temperature      | -40°C ~ +50°C                       |
| Surge Protection           | 6KV                                 |
| IK Rating                  | 09                                  |
| THD                        | <20%                                |
| Material                   | Aluminum Alloy+PC                   |
| Finish                     | Black                               |
| Life Span                  | 50,000 Hours                        |
| Warranty                   | 5 Years                             |
| Applications               | Warehouse, Industrial, Hypermarket, |
|                            | Supermarket, etc.                   |
|                            |                                     |