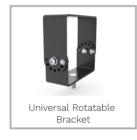

#### **TECHNICAL OPTIONS**

| Beam Angle           | 60°/120°                            |
|----------------------|-------------------------------------|
| Mounting             | Ceiling Mounted                     |
| Optional Accessories | PC /Aluminum reflector, Safety rope |
|                      | Adjustable brackets, Hanging Hook   |

#### OPTIONAL

#### ACCESSORIES

When sensors are used, the power supply needs to be selected as a version without afterglow that can be turned off.