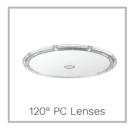

#### **TECHNICAL OPTIONS**

| Beam Angle           | 60°/120°                            |
|----------------------|-------------------------------------|
| Mounting             | Ceiling Mounted                     |
| Optional Accessories | PC /Aluminum reflector, Safety rope |
|                      | Adjustable brackets, Hanging Hook   |