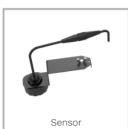

## Features

- Ideally designed for applications in warehouses, gyms, manufacturing, airplane hangers and large retail outlets.
- Light-on-demand feature with optional motion sensor
- Robust design
- High visual comfort
- Dedicated range of mounting accessories

#### OPTIONAL

#### ACCESSORIES

When sensors are used, the power supply needs to be selected as a version without afterglow that can be turned off.