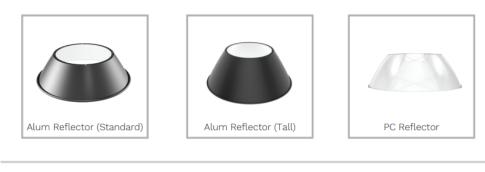

#### **TECHNICAL OPTIONS**

| Beam Angle           | 60°/120°                            |
|----------------------|-------------------------------------|
| Mounting             | Ceiling Mounted                     |
| Optional Accessories | PC /Aluminum reflector, Safety rope |
|                      | Adjustable brackets, Hanging Hook   |

#### OPTIONAL

#### ACCESSORIES

When sensors are used, the power supply needs to be selected as a version without afterglow that can be turned off.