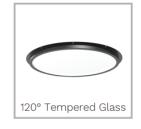

#### **TECHNICAL OPTIONS**

| Beam Angle           | 60°/120°                            |
|----------------------|-------------------------------------|
| Mounting             | Ceiling Mounted                     |
| Optional Accessories | PC /Aluminum reflector, Safety rope |
|                      | Adjustable brackets, Hanging Hook   |