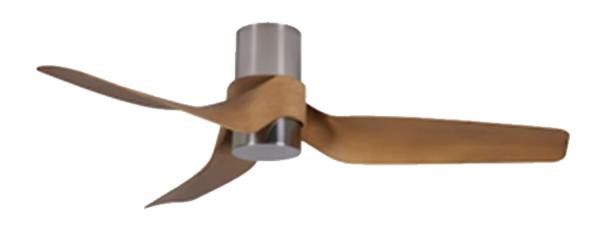

### Description

• Nautica 132cm DC fan with light in brushed chrome/teak

The Nautica blends both form and function to create an outstanding statement piece, featuring revolutionary Australian design elements that produces a unique floating effect with the fan blades. With a high airflow of almost 213 cubic metres per minute, the black Nautica ceiling fan is perfect for indoor and alfresco spaces in coastal homes.