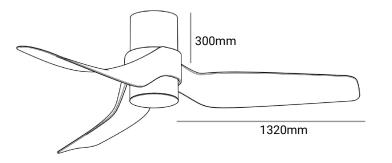

#### **TECHNICAL DATA**

Material

**Product Data** Ceiling Fan Airflow 212.38m3/min

Fan Speed 6 speed remote control

Included **Remote Control** 

No Of Blades 3

Fan Blade Size 1320mm Reversible Yes Wattage 12W **Colour Temperature** 3000K Lumen 1100lm 240V Voltage Fan Motor Wattage 35 **Standard Ceiling Drop** 300mm Weight (kg) 6.1kgs ABS