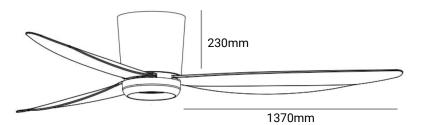

#### **TECHNICAL DATA**

Product Data Ceiling Fan
Airflow 155m3/min

Fan Speed 6 speed remote control

Remote Control Included

No Of Blades 3

Fan Blade Size 1370mm Reversible Yes Wattage 12W **Colour Temperature** 3000K Lumen 1100lm 240V Voltage Fan Motor Wattage 35 **Standard Ceiling Drop** 230mm Weight (kg) 4.16kgs Material ABS + Acrylic