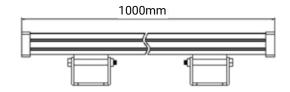

## TECHNICAL DATA SHEET - SELINA - 19490 - SURFACE MOUNTED WALL WASHER LIGHT

#### **TECHNICAL DATA**

**Power Factor** 

**Product Data** Wall Washer light Lamp Type OSRAM LED

36W Wattage 3000K **Color Temperature** Rated Luminaire Luminous Flux 3240lm **Rated Luminaire Efficiency** 90lm/W **IP Rating** 67 15x45° **Beam Angle** AC220-240V Voltage Frequency Range 50-60 Hz CRI Ra>80