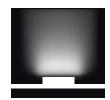

### **Features**

- Uniform Brilliant lighting effect due to narrow.
- Durable aluminum housing with Sand white finish and tempered glass lens
- Simple and flexible installation
- Thickened aluminum bracket, anti-oxidation, corrosion resistance, safe and firm

#### **TECHNICAL DATA**

**Power Factor** 

**Product Data** Wall Washer light Lamp Type OSRAM LED

36W Wattage 3000K **Color Temperature** Rated Luminaire Luminous Flux 3240lm **Rated Luminaire Efficiency** 90lm/W **IP Rating** 67 15x45° **Beam Angle** AC220-240V Voltage Frequency Range 50-60 Hz CRI Ra>80