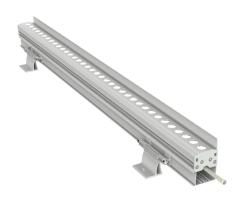

# Selina Surface Mounted Wall Washer

### **Features**

- Uniform Brilliant lighting effect due to narrow.
- Durable aluminum housing with Sand white finish and tempered glass lens
- Simple and flexible installation
- Thickened aluminum bracket, anti-oxidation, corrosion resistance, safe and firm

## TECHNICAL DATA SHEET - SELINA - 19490 - SURFACE MOUNTED WALL WASHER LIGHT

#### **TECHNICAL DATA**

**Power Factor** 

**Product Data** Wall Washer light Lamp Type OSRAM LED

36W Wattage 3000K **Color Temperature** Rated Luminaire Luminous Flux 3240lm **Rated Luminaire Efficiency** 90lm/W **IP Rating** 67 15x45° **Beam Angle** AC220-240V Voltage Frequency Range 50-60 Hz CRI Ra>80

**Working Temperature** -20°C~+50°C Material Die cast aluminum

**Finish** Silver

Life Span 50,000 Hours 5 Years Warranty

Outdoors, Residential, Commercial, Hospitality etc. **Applications** 

>0.5