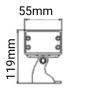

## TECHNICAL DATA SHEET - SELINA - 19490 - SURFACE MOUNTED WALL WASHER LIGHT

#### **TECHNICAL DATA**

**Power Factor** 

**Product Data** Wall Washer light Lamp Type OSRAM LED

36W Wattage 3000K **Color Temperature** Rated Luminaire Luminous Flux 3240lm **Rated Luminaire Efficiency** 90lm/W **IP Rating** 67 15x45° **Beam Angle** AC220-240V Voltage Frequency Range 50-60 Hz CRI Ra>80