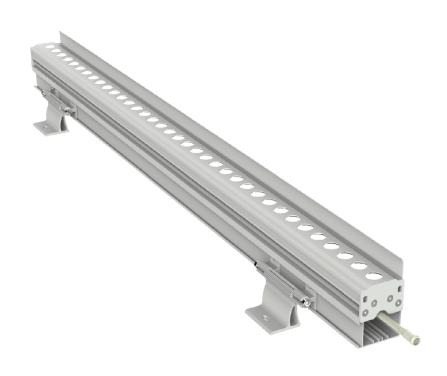

# Selina Surface Mounted Wall Washer

### **Features**

- Uniform Brilliant lighting effect due to narrow.
- Durable aluminum housing with Sand white finish and tempered glass lens
- Simple and flexible installation
- Thickened aluminum bracket, anti-oxidation, corrosion resistance, safe and firm

## TECHNICAL DATA SHEET - SELINA - 19490 - SURFACE MOUNTED WALL WASHER LIGHT

#### **TECHNICAL DATA**

**Power Factor** 

**Product Data** Wall Washer light Lamp Type OSRAM LED

36W Wattage 3000K **Color Temperature** Rated Luminaire Luminous Flux 3240lm **Rated Luminaire Efficiency** 90lm/W **IP Rating** 67 15x45° **Beam Angle** AC220-240V Voltage Frequency Range 50-60 Hz CRI Ra>80

**Working Temperature** -20°C~+50°C Material Die cast aluminum

**Finish** Silver

Life Span 50,000 Hours 5 Years Warranty

Outdoors, Residential, Commercial, Hospitality etc. **Applications** 

>0.5